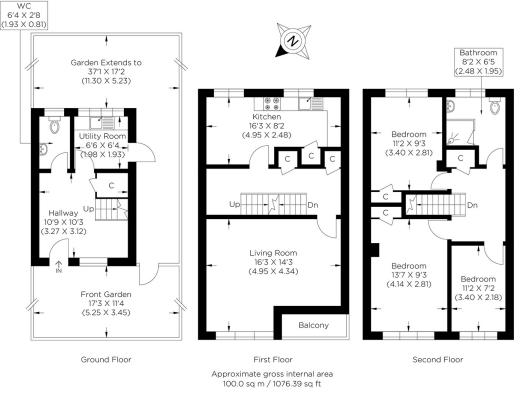

## ALPHA GROVE E14

**3** bedroom terraced house

## ALPHA GROVE E14

We present a fantastic three-bedroom family house with no onward chain on the ever-popular Alpha Grove, Isle of Dogs, E14. The location is situated moments away from central Canary Wharf and ensures a peaceful and tranquil lifestyle. Alpha Grove is within walking distance of the River Thames, and the close transport links include South Quay DLR station, which connects to Canary Wharf for the Elizabeth Line and Jubilee Line and Bank for the City. This freehold property is a perfect opportunity to establish your ideal home and benefit from a private garden. Canary Wharf's extensive amenities and Jubilee Park are approximately one mile away. We recommend organising your earliest viewing appointment.