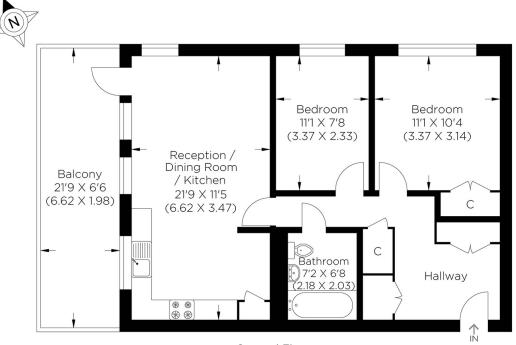

en finished to a high specification and has the added benefit of being offered in spectacular condition. Presenting a spacious open space lounge leading to a private balcony, a fitted kitchen with integrated appliances, two double bedrooms and a modern family bathroom. Bermondsey is a popular area close to the River Thames. Shad Thames and London Bridge are within easy walking distance, and so is the City. Nearby, Bermondsey Street offers an array of restaurants, bars, boutiques, and art galleries. Maltby Street Market, Spa Terminus and Borough Market are also easily accessible.

Borough: Southwark\* Council Tax: E\* EPC: B Lease Term: 110 years\* Service Charge: £2,935\* Ground Rent: TBA Nearest Station: Bermondsey (0.21 miles) Material Information: www.alexneil.com/material-information



Second Floor Approximate gross internal area 61.17 sg m / 658.42 sg ft

## Rotherhithe & Bermondsey Office 146 Lower Road, London SE16 2UG

t: 020 7237 6767 e: rotherhithe@alexneil.com

Disclaimer: Property descriptions are subjective and used in good faith as an opinion rather than statements of fact. The owner provided information relating to title, tenure, service charges and ground rent information. Therefore, please make specific enquiries to ensure that our descriptions match your expectations of the property. Floor plan measurements are approximate and for illustrative purposes only. Furthermore, we have not tested any services, systems or appliances at this property. And we strongly recommend that you verify all the provided information on inspection and that your surveyor and co