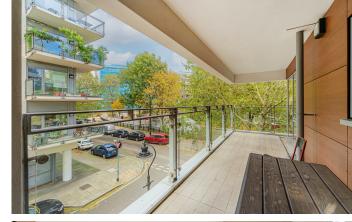

## PROSPECT HOUSE SE16

This bright and airy apartment is in Prospect House, Sun Passage, Bermondsey, SE16. Rarely available in this building, this property combines generous living space and cutting-edge architecture throughout. The apartment has been finished to a high specification and has the added benefit of being offered in spectacular condition. Presenting a spacious open space lounge leading to a private balcony, a fitted kitchen with integrated appliances, two double bedrooms and a modern family bathroom. Bermondsey is a popular area close to the River Thames. Shad Thames and London Bridge are within easy walking distance, and so is the City. Nearby, Bermondsey Street offers an array of restaurants, bars, boutiques, and art galleries. Maltby Street Market, Spa Terminus and Borough Market are also easily accessible.