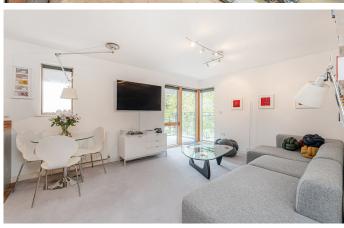

## PROSPECT HOUSE SE16

This bright and airy apartment is in Prospect House, Sun Passage, Bermondsey, SE16. Rarely available in this building, this property combines generous living space and cutting-edge architecture throughout. The apartment has been finished to a high specification and has the added benefit of being offered in spectacular condition. Presenting a spacious open space lounge leading to a private balcony, a fitted kitchen with integrated appliances, two double bedrooms and a modern family bathroom. Bermondsey is a popular area close to the River Thames. Shad Thames and London Bridge are within easy walking distance, and so is the City. Nearby, Bermondsey Street offers an array of restaurants, bars, boutiques, and art galleries. Maltby Street Market, Spa Terminus and Borough Market are also easily accessible.