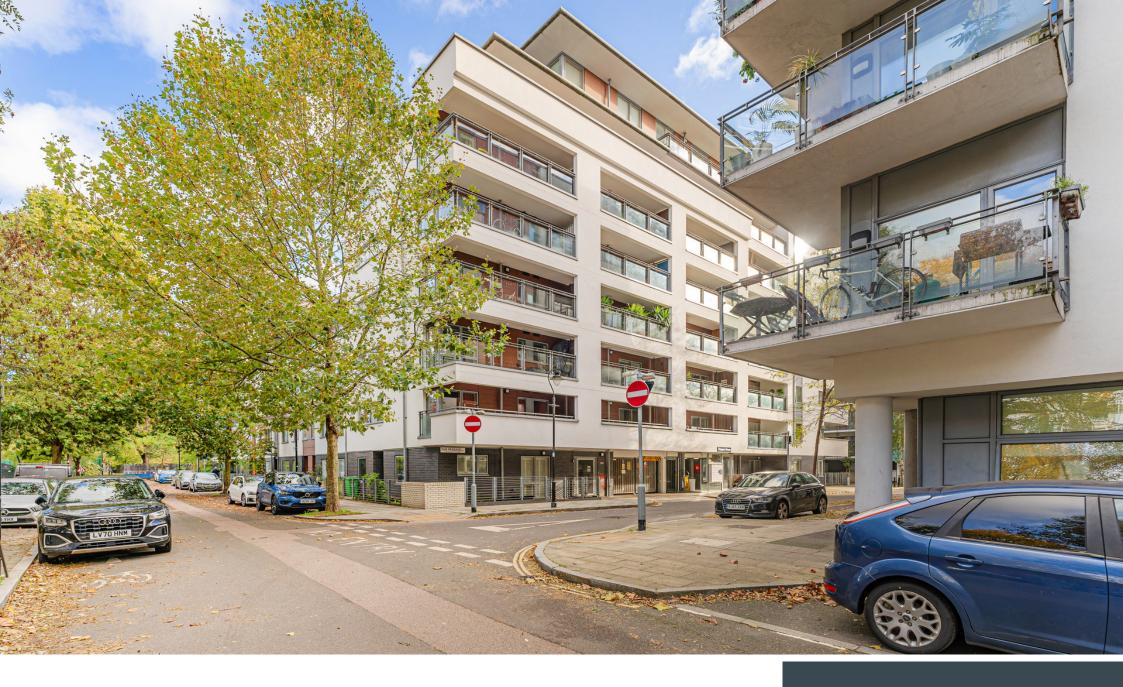

## PROSPECT HOUSE SE16

This bright and airy apartment is in Prospect House, Sun Passage, Bermondsey, SE16. Rarely available in this building, this property combines generous living space and cutting-edge architecture throughout. The apartment has been finished to a high specification and has the added benefit of being offered in spectacular condition. Presenting a spacious open space lounge leading to a private balcony, a fitted kitchen with integrated appliances, two double bedrooms and a modern family bathroom. Bermondsey is a popular area close to the River Thames. Shad Thames and London Bridge are within easy walking distance, and so is the City. Nearby, Bermondsey Street offers an array of restaurants, bars, boutiques, and art galleries. Maltby Street Market, Spa Terminus and Borough Market are also easily accessible.