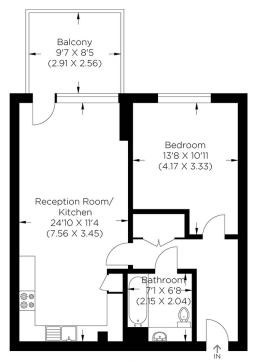

## ASHLEY COURT E3

A wonderfully bright one-bedroom apartment situated perfectly to overlook the communal gardens in Ashley Court, Bolinder Way, Bow E3. The accommodation comprises a large open plan style living/dining/kitchen area with floor-to-ceiling windows that are southerly facing, so natural light floods throughout the day. You also have a large bedroom with space for plenty of wardrobes and other storage. There is a bathroom and storage cupboards. This modern apartment is ready to move straight in without lifting a finger. Ashley Court's perfect location combines the immediate scenery, transport links and local amenities. Within a stone's throw, you have Bromley-by-Bow (District and Hammersmith & City) and Bow Church (DLR) stations offering quick and easy access to the City and Canary Wharf. Close by, you also have Victoria Park, multiple gyms, pubs, restaurants and a large Tesco supermarket within a two-minute walk.