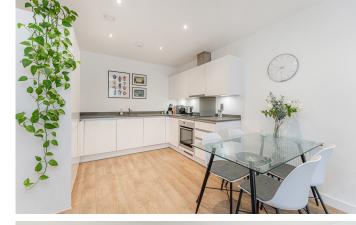

## ASHLEY COURT E3

A wonderfully bright one-bedroom apartment situated perfectly to overlook the communal gardens in Ashley Court, Bolinder Way, Bow E3. The accommodation comprises a large open plan style living/dining/kitchen area with floor-to-ceiling windows that are southerly facing, so natural light floods throughout the day. You also have a large bedroom with space for plenty of wardrobes and other storage. There is a bathroom and storage cupboards. This modern apartment is ready to move straight in without lifting a finger. Ashley Court's perfect location combines the immediate scenery, transport links and local amenities. Within a stone's throw, you have Bromley-by-Bow (District and Hammersmith & City) and Bow Church (DLR) stations offering quick and easy access to the City and Canary Wharf. Close by, you also have Victoria Park, multiple gyms, pubs, restaurants and a large Tesco supermarket within a two-minute walk.