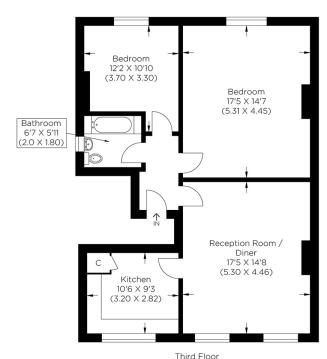

## THICKET ROAD SE20

This superb one-bedroom property is on the top floor of this large Period house on Thicket Road, Crystal Palace, SE20. This chain-free apartment is priced to sell, and the accommodation comprises an airy lounge with high ceilings and large windows, a separate kitchen, two large bedrooms and a three-piece bathroom. Furthermore, the property benefits from a shared garden and ample storage space. The development is close to Crystal Palace and Penge West (Overground/Southern Rail) Stations. The open green space of Crystal Palace Park and South Norwood Lake and grounds offer an extraordinary backdrop for a weekend stroll. Penge East and New Beckenham Stations offer fantastic travel connections.

Approximate gross internal area 76.68 sq m / 825.37 sq ft