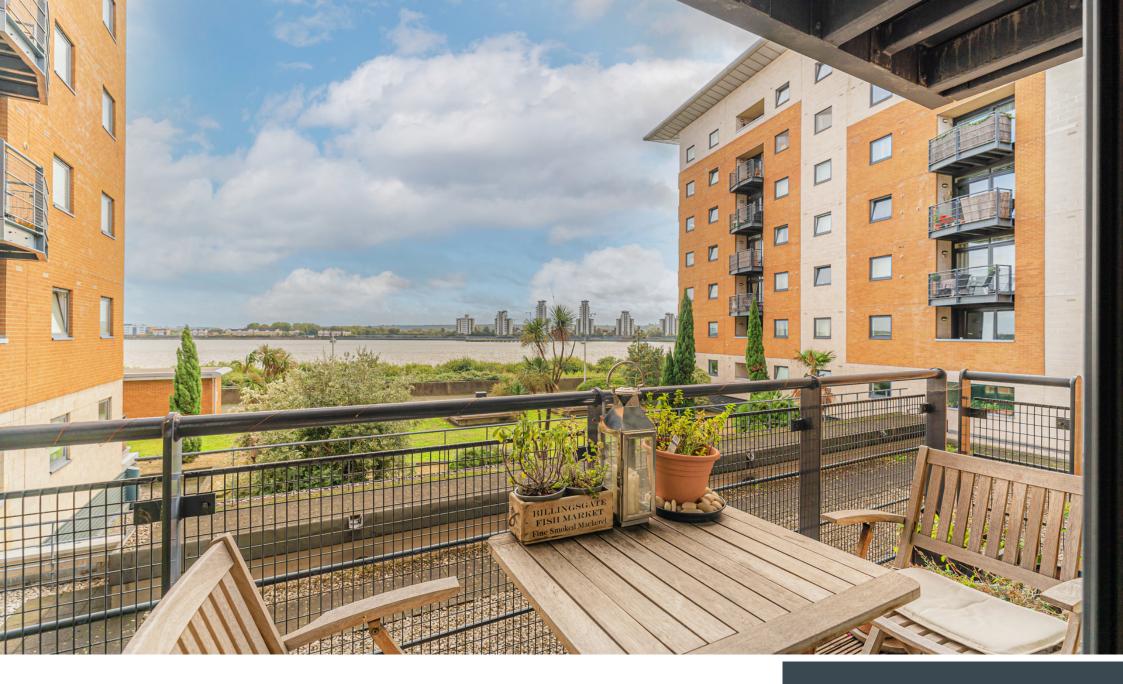

FISHGUARD WAY E16

2 bedroom apartment

£350,000 SOLD STC\*\*

## FISHGUARD WAY E16

EWS1 COMPLIANT! A stunning two-bedroom apartment with direct river views, situated within the delightful Fishguard Way, Royal Docks, E16. This property is in excellent condition and boasts an open-plan living room and kitchen, an ensuite to the main bedroom and a good-sized family bathroom. Features include double glazing, electric heating and an underground parking space. An on-site management office provides 24-hour development security and communal gardens with riverside walks/views. Galleon's Point is by the River Thames in The Royal Docks. Transport links are excellent, with King George V and Galleons Reach DLR stations within a 10-minute walk. Residents access local bus routes from the bus stops outside the development. The A13, A406 and M11 are all within a few minutes drive. London City Airport and Gallion's Reach shopping park are also nearby.