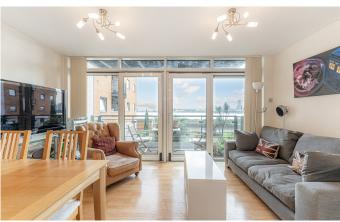

## FISHGUARD WAY E16

EWS1 COMPLIANT! A stunning two-bedroom apartment with direct river views, situated within the delightful Fishguard Way, Royal Docks, E16. This property is in excellent condition and boasts an open-plan living room and kitchen, an ensuite to the main bedroom and a good-sized family bathroom. Features include double glazing, electric heating and an underground parking space. An on-site management office provides 24-hour development security and communal gardens with riverside walks/views. Galleon's Point is by the River Thames in The Royal Docks. Transport links are excellent, with King George V and Galleons Reach DLR stations within a 10-minute walk. Residents access local bus routes from the bus stops outside the development. The A13, A406 and M11 are all within a few minutes drive. London City Airport and Gallion's Reach shopping park are also nearby.