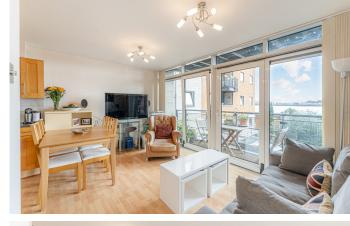

## FISHGUARD WAY E16

EWS1 COMPLIANT! A stunning two-bedroom apartment with direct river views, situated within the delightful Fishguard Way, Royal Docks, E16. This property is in excellent condition and boasts an open-plan living room and kitchen, an ensuite to the main bedroom and a good-sized family bathroom. Features include double glazing, electric heating and an underground parking space. An on-site management office provides 24-hour development security and communal gardens with riverside walks/views. Galleon's Point is by the River Thames in The Royal Docks. Transport links are excellent, with King George V and Galleons Reach DLR stations within a 10-minute walk. Residents access local bus routes from the bus stops outside the development. The A13, A406 and M11 are all within a few minutes drive. London City Airport and Gallion's Reach shopping park are also nearby.