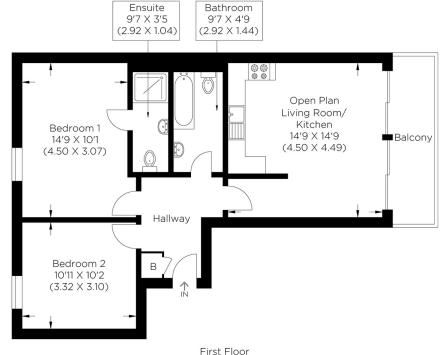

## FISHGUARD WAY E16

EWS1 COMPLIANT! A stunning two-bedroom apartment with direct river views, situated within the delightful Fishguard Way, Royal Docks, E16. This property is in excellent condition and boasts an open-plan living room and kitchen, an ensuite to the main bedroom and a good-sized family bathroom. Features include double glazing, electric heating and an underground parking space. An on-site management office provides 24-hour development security and communal gardens with riverside walks/views. Galleon's Point is by the River Thames in The Royal Docks. Transport links are excellent, with King George V and Galleons Reach DLR stations within a 10-minute walk. Residents access local bus routes from the bus stops outside the development. The A13, A406 and M11 are all within a few minutes drive. London City Airport and Gallion's Reach shopping park are also nearby.

Approximate gross internal area 61.50 sq m / 661.98 sq ft