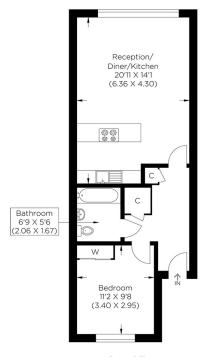

t! A one-bedroom, second-floor apartment situated within The Fusion Building, East India Dock Road, Poplar E14, on the fringe of Canary Wharf and the Royal Docks. The Fusion building has excellent transport links and fantastic local amenities nearby. It comprises an open-plan reception room with a fitted and fully integrated kitchen, a double bedroom, and a modern three-piece bathroom suite. Fusion Building benefits include secure entry and a concierge service. The property is offered to the market with the advantage of being chain-free and would suit all types of buyers.

Borough: Tower Hamlets\* Council Tax: C\* EPC: C Lease Term: 106 years\* Service Charge: £4,000\* Ground Rent: £250\* Nearest Station: All Saints (0.03 miles) Material Information: www.alexneil.com/material-information



Second Floor Approximate gross internal area 48.85 sq m / 525.81 sq ft

## **Canary Wharf & Docklands Office**

2 Westferry Road, Canary Wharf, London E14 8JT

t: 020 7537 9859 e: canarywharf@alexneil.com

Disclaimer: Property descriptions are subjective and used in good faith as an opinion rather than statements of fact. The owner provided information relating to title, tenure, service charges and ground rent information. Therefore, please make specific enquiries to ensure that our descriptions match your expectations of the property. Floor plan measurements are approximate and for illustrative purposes only. Furthermore, we have not tested any services, systems or appliances at this property. And we strongly recommend that you verify all the provided information on inspection and that