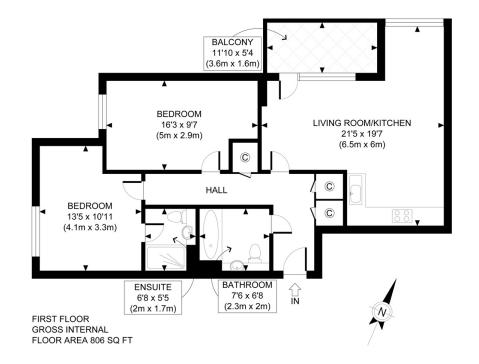

## NYLAND COURT SE8

A stylish two-bedroom first-floor apartment in the newly developed Nyland Court, Naomi Street, Deptford SE8, forming part of the remarkable Greenland Place development. Nyland Court boasts a breathtaking roof terrace, concierge services, a gymnasium, and many other facilities nearby. The accommodation comprises a large open-plan kitchen with direct access to a private balcony with stunning views of the City, a well-designed dining area, two double bedrooms, en-suite to the master and a stylish three-piece family bathroom. Other benefits include ample storage and beautiful landscaped gardens. This contemporary property's location is ideal for Canada Water and Surrey Quays stations. Many local eateries provide choice, making each time you eat out like a new experience. The green spaces of Deptford Park and Southwark Park offer a picturesque setting in which to enjoy some exercise. We recommend your earliest viewing.

#### APPROX. GROSS INTERNAL FLOOR AREA 806 SQ FT / 75 SQM