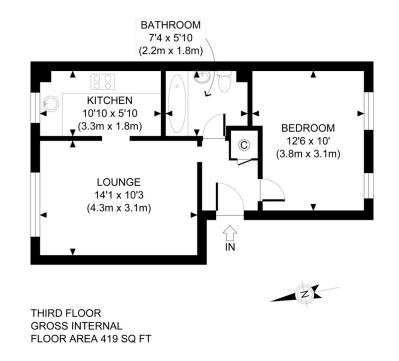

edroom furniture with space left over. The fully tiled bathroom has a three-piece bathroom suite and shower over the bath. Additional benefits to this property include off-street parking, access to loft for storage, secure entry and well-kept communal internal and external areas. Inwen Court's location is opposite picturesque Deptford Park. Surrey Quays station is also within easy reach, allowing excellent transport links and the vast array of shops and eateries it encompasses. We recommend your earliest internal inspection.

Borough: Lewisham<sup>\*</sup> Council Tax: B<sup>\*</sup> EPC: D Lease Term: 118 years<sup>\*</sup> Service Charge: £1,500<sup>\*</sup> Ground Rent: £250<sup>\*</sup> Nearest Station: Deptford (0.65 miles) Material Information: www.alexneil.com/material-information



#### APPROX. GROSS INTERNAL FLOOR AREA 419 SQ FT / 39 SQM

#### Rotherhithe & Bermondsey Office 146 Lower Road, London SE16 2UG

#### t: 020 7237 6767 e: rotherhithe@alexneil.com

Disclaimer: Property descriptions are subjective and used in good faith as an opinion rather than statements of fact. The owner provided information relating to title, tenure, service charges and ground rent information. Therefore, please make specific enquiries to ensure that our descriptions match your expectations of the property. Floor plan measurements are approximate and for illustrative purposes only. Furthermore, we have not tested any services, systems or appliances at this property. And we strongly recommend that you verify all the provided information on inspection and that your surveyor and conveyan