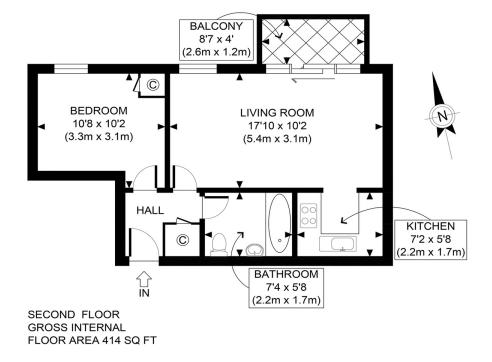

side development that offers stunning views across the docklands skyline and the River Thames. The accommodation comprises an open plan lounge and kitchen with integrated appliances, direct access to a private balcony offering uninterrupted views over the river, a large bedroom with fitted wardrobes and a modern three-piece bathroom suite, ample storage space and residents' parking. Transport links include Island Garden DLR station, allowing easy access to the City. This property benefits from being sold chain-free. We recommend booking your earliest viewing appointment.

Borough: Tower Hamlets\* Council Tax: D\* EPC: C Lease Term: 162 years\* Service Charge: £1,900\* Ground Rent: TBA Nearest Station: Island Gardens (0.32 miles) Material Information: www.alexneil.com/material-information



## APPROX. GROSS INTERNAL FLOOR AREA 414 SQ FT / 38 SQM

## **Canary Wharf & Docklands Office**

2 Westferry Road, Canary Wharf, London E14 8JT

t: 020 7537 9859 e: canarywharf@alexneil.com

Disclaimer: Property descriptions are subjective and used in good faith as an opinion rather than statements of fact. The owner provided information relating to title, tenure, service charges and ground rent information. Therefore, please make specific enquiries to ensure that our descriptions match your expectations of the property. Floor plan measurements are approximate and for illustrative purposes only. Furthermore, we have not tested any services, systems or appliances at this property. And we strongly recommend that you verify all the provided information on inspection and that your surveyor a