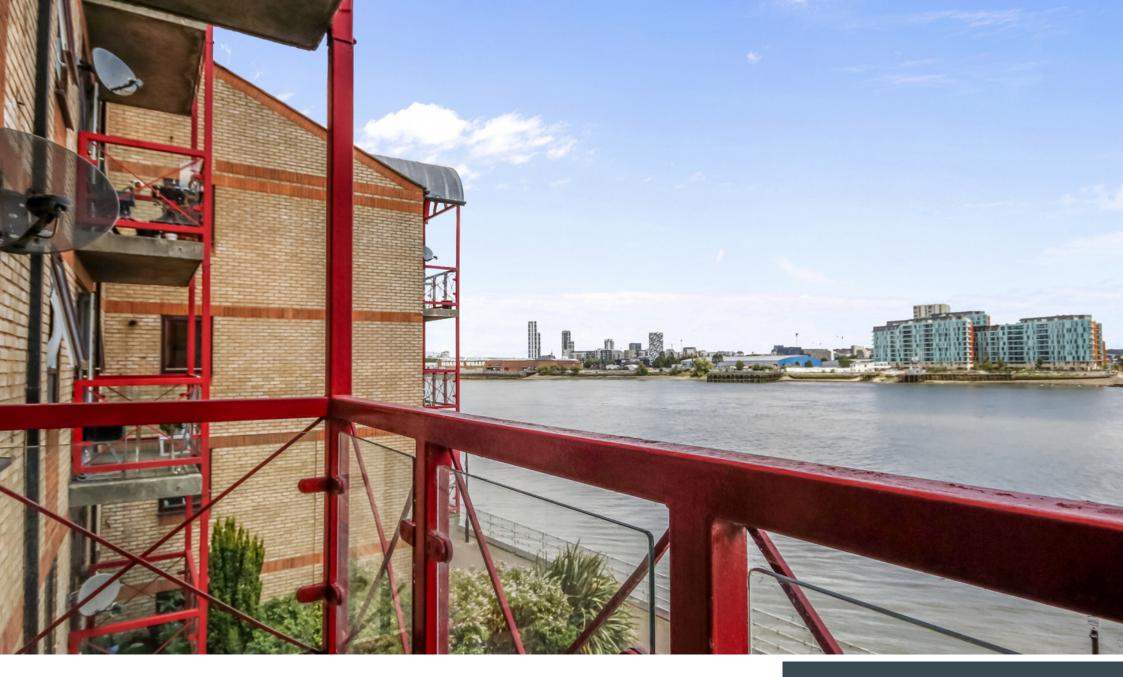

## CALEDONIAN WHARF E14

A well-presented one-bedroom apartment in Caledonian Wharf, Isle Of Dogs E14, is a riverside development that offers stunning views across the docklands skyline and the River Thames. The accommodation comprises an open plan lounge and kitchen with integrated appliances, direct access to a private balcony offering uninterrupted views over the river, a large bedroom with fitted wardrobes and a modern three-piece bathroom suite, ample storage space and residents' parking. Transport links include Island Garden DLR station, allowing easy access to the City. This property benefits from being sold chain-free. We recommend booking your earliest viewing appointment.