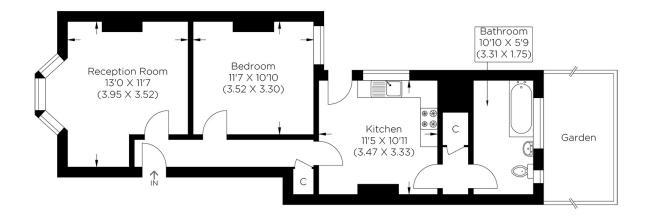

## MORGAN ROAD BR1

We present a recently refurbished chain-free apartment in the convenient Morgan Road, Bromley BR1. The accommodation comprises a large separate lounge, a newly fitted kitchen with integrated appliances, a large bedroom and a contemporary three-piece bathroom. This property also boasts high ceilings and a section of the garden. The apartment is perfectly situated within easy reach of Bromley North and Sundridge Park railway stations, offering fantastic transport links to Central London and ideal for commuters. The Bromley area provides a choice of amenities, including a selection of local bars and pubs and walks along the nearby Bromley Park. This wonderful apartment enjoys a superb location and will generate high-interest levels, so we recommend organising your earliest inspection.

Approximate gross internal area 53.41 sq m / 574.90 sq ft