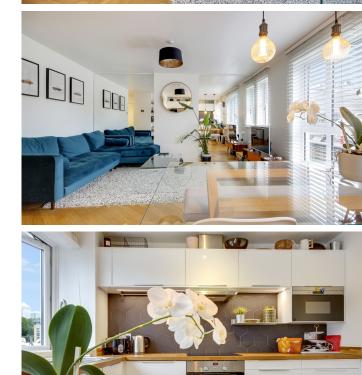

## DUNNAGE CRESCENT SE16

We present a light, bright, airy two-bedroom ground-floor apartment in Dunnage Crescent, Surrey Quays, SE16. This beautiful apartment comprises a light, airy open-plan living room complemented by a state-of-the-art kitchen, two double bedrooms, and a stylish family bathroom. Other benefits include direct South Dock Marina views, herringbone wooden flooring and views of the River Thames and Canary Wharf from the living room and kitchen. There are resident car parks and allocated parking spaces. The property is within walking distance of transport links such as Surrey Quays Overground and Canada Water Station and is approximately 100m from Greenland Pier's ferries to Canary Wharf. Bus links are also within walking distance of the property, and you have local amenities on Plough Way or at the Surrey Quays Shopping Centre.