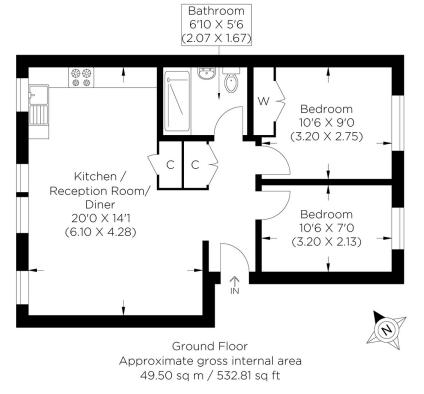

## DUNNAGE CRESCENT SE16

We present a light, bright, airy two-bedroom ground-floor apartment in Dunnage Crescent, Surrey Quays, SE16. This beautiful apartment comprises a light, airy open-plan living room complemented by a state-of-the-art kitchen, two double bedrooms, and a stylish family bathroom. Other benefits include direct South Dock Marina views, herringbone wooden flooring and views of the River Thames and Canary Wharf from the living room and kitchen. There are resident car parks and allocated parking spaces. The property is within walking distance of transport links such as Surrey Quays Overground and Canada Water Station and is approximately 100m from Greenland Pier's ferries to Canary Wharf. Bus links are also within walking distance of the property, and you have local amenities on Plough Way or at the Surrey Quays Shopping Centre.