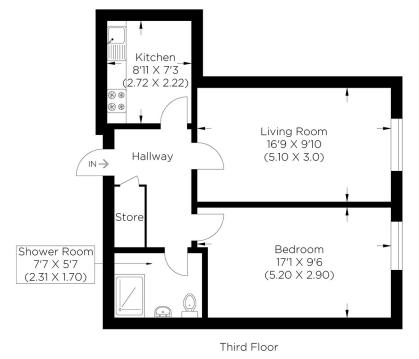

with abundant light and a separate modern kitchen. The beautifully decorated bedroom has plenty of floor space, and you have a three-piece family bathroom. Windmill House's ideal location is perfect for regular use of the many shops, bars and restaurants in Canary Wharf, as well as Mudchute Park and the banks of the River Thames. Local transport links include Mudchute DLR Station, The Elizabeth Line and Canary Wharf for the Jubilee Line. This apartment is a perfect opportunity for a first-time buyer or an investor, and we highly recommend booking your viewing appointment.



Borough: Tower Hamlets\* Council Tax: C\* EPC: B Lease Term: 104 years\* Service Charge: £2,256\* Ground Rent: £100\* Nearest Station: Mudchute (0.45 miles) Material Information: www.alexneil.com/material-information



Approximate gross internal area 48.13 sq m / 518.06 sq ft

### Canary Wharf & Docklands Office

#### 2 Westferry Road, Canary Wharf, London E14 8JT

t: 020 7537 9859 e: canarywharf@alexneil.com

Disclaimer: Property descriptions are subjective and used in good faith as an opinion rather than statements of fact. The owner provided information relating to title, tenure, service charges and ground rent information. Therefore, please make specific enquiries to ensure that our descriptions match your expectations of the property. Floor plan measurements are approximate and for illustrative purposes only. Furthermore, we have not tested any services, systems or appliances at this property. And we strongly recommend that you verify all the provided information on inspection and that your survey