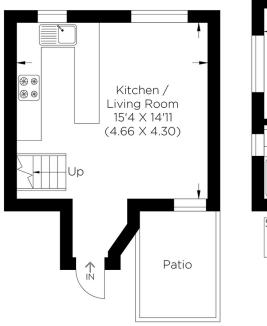

Borough: Southwark\* Council Tax: C\* EPC: C

Nearest Station: Canada Water (0.6 miles) Material Information: www.alexneil.com/material-information

Ground Floor

First Floor

Approximate gross internal area 41.63 sq m / 448.10 sq ft