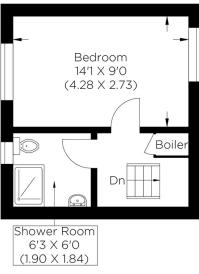

Borough: Southwark\* Council Tax: C\* EPC: C

Nearest Station: Canada Water (0.6 miles) Material Information: www.alexneil.com/material-information

Ground Floor

First Floor

Approximate gross internal area 41.63 sq m / 448.10 sq ft