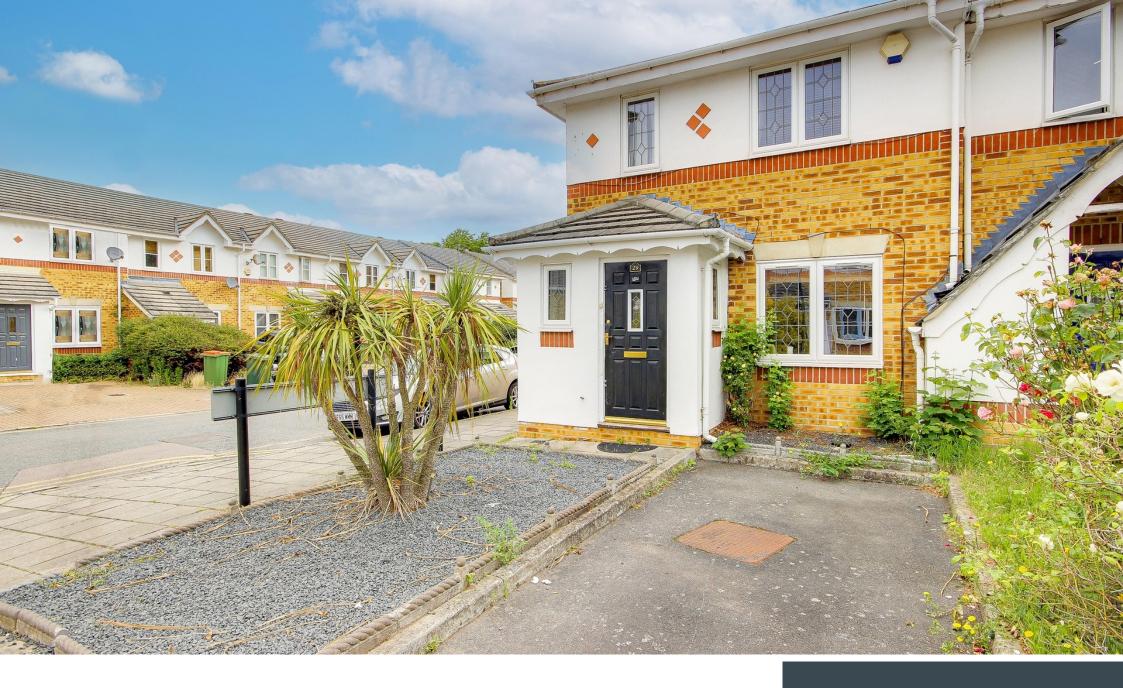

## RICHARD HOUSE DRIVE E16 **3 bedroom end of terrace**

### RICHARD HOUSE DRIVE E16

Tranquilly located close to woodlands, parks and the historic water spaces of the Royal Docks, we present an exquisite three-bedroom end-of-terrace home on Richard House Drive, Beckton E16. The house comprises a lovely bright, airy living room, a large kitchen with ample storage, three generous size bedrooms, a family bathroom and access to the loft. The garden offers a delightful outdoor area perfect for the summer months. The property's convenient location is in a quiet cul-de-sac with private parking. It offers fabulous transport links with Royal Albert, Prince Regent and Custom House DLR (Cross Rail) stations within easy reach. The property is adjacent to the vibrant and evolving Royal Docks, with water sports, restaurants and bars within easy walking distance. We highly recommend an internal viewing to fully appreciate the accommodation and the house benefits from being sold chain free.