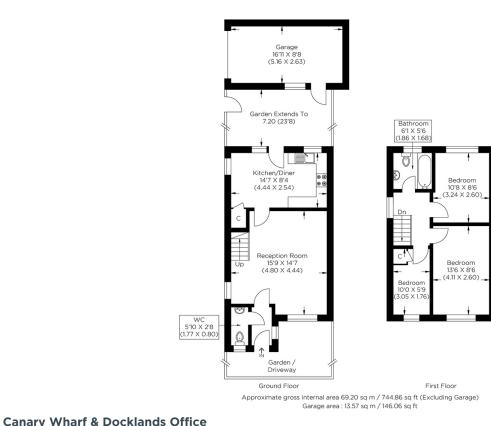

### RICHARD HOUSE DRIVE E16

Tranquilly located close to woodlands, parks and the historic water spaces of the Royal Docks, we present an exquisite three-bedroom end-of-terrace home on Richard House Drive, Beckton E16. The house comprises a lovely bright, airy living room, a large kitchen with ample storage, three generous size bedrooms, a family bathroom and access to the loft. The garden offers a delightful outdoor area perfect for the summer months. The property's convenient location is in a quiet cul-de-sac with private parking. It offers fabulous transport links with Royal Albert, Prince Regent and Custom House DLR (Cross Rail) stations within easy reach. The property is adjacent to the vibrant and evolving Royal Docks, with water sports, restaurants and bars within easy walking distance. We highly recommend an internal viewing to fully appreciate the accommodation and the house benefits from being sold chain free.