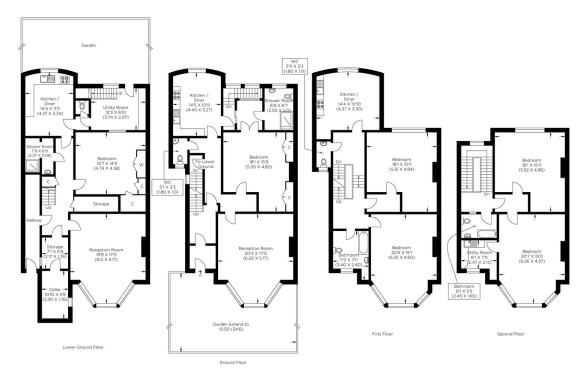

Borough: Lewisham\* Council Tax: TBC\* EPC: E

Nearest Station: St Johns (0.17 miles) Material Information: www.alexneil.com/material-information

Approximate gross internal area 396.11 sq m / 4263.69 sq ft (Excluding Cellar)
Cellar area 6.01 sq m / 64.69 sq ft (Excluding Cellar)
Total area 402.12 sq m / 4328.38 sq ft (Including Cellar)