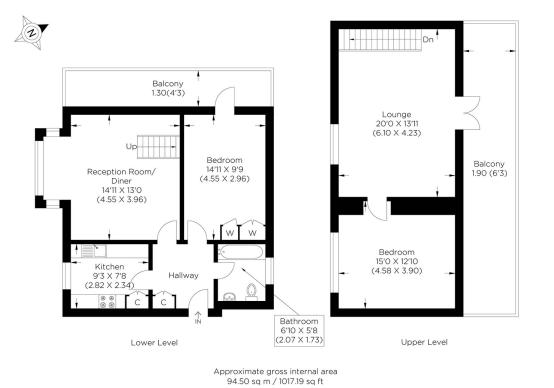

## QUEEN OF DENMARK COURT SE16

This unique duplex apartment is in the iconic Queen of Denmark Court development, Surrey Quays SE16, offering easy access to Canada Water Station. This stunning property boasts exceptionally spacious living space and breath-taking views over the River, Canary Wharf and Greenland Dock. The property further benefit from an additional living room and a modern bathroom. Developers meticulously designed every aspect of the property to offer the best and most comfortable living. The property also benefits from ample storage and allocated underground parking. Aside from the outstanding internal components of this impressive property, you can also enjoy a landscaped communal garden. We highly recommend this property!

Borough: Southwark\* Council Tax: E\* EPC: D Lease Term: 88 years\* Service Charge: £6,537\* Ground Rent: £672\* Nearest Station: Surrey Quays (0.63 miles) Material Information: www.alexneil.com/material-information