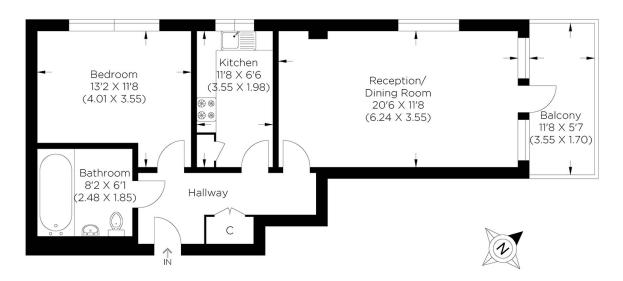

erfect layout comprises a large reception room, with a separate kitchen, ideal for those who like to leave the slow cooker on whilst at work! You also have an equally impressive-sized bedroom and a bathroom. The apartment is in good condition, recently decorated and ready to move straight into and enjoy. The location of this property is superb for professionals. Bevan Court is close to local amenities and open spaces like Victoria Park. The excellent transport links, including Mile End Tube Station and the A2, give the new owner everything they need right on their doorstep!

Borough: Tower Hamlets\* Council Tax: C\* EPC: C Lease Term: 114 years\* Service Charge: £2,232\* Ground Rent: £175\* Nearest Station: Bow Road (0.33 miles) Material Information: www.alexneil.com/material-information



Fifth Floor
Approximate gross internal area 59.02 sq m / 635.28 sq ft

## **Canary Wharf & Docklands Office**

2 Westferry Road, Canary Wharf, London E14 8JT

t: 020 7537 9859 e: canarywharf@alexneil.com

Disclaimer: Property descriptions are subjective and used in good faith as an opinion rather than statements of fact. The owner provided information relating to title, tenure, service charges and ground rent information. Therefore, please make specific enquiries to ensure that our descriptions match your expectations of the property. Floor plan measurements are approximate and for illustrative purposes only. Furthermore, we have not tested any services, systems or appliances at this property. And we strongly recommend that you verify all the provided information on inspection and that y