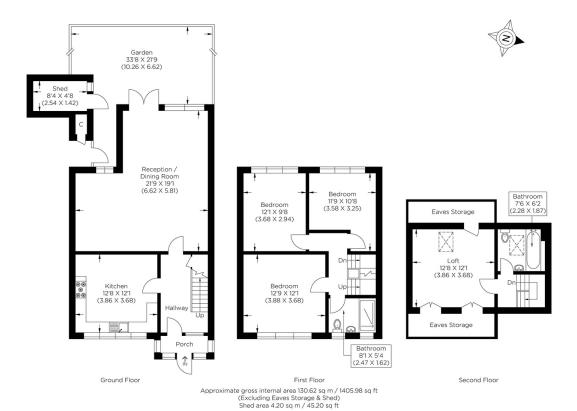

## BRAY DRIVE E16

This stunning three-storey, four-bedroom house is in the ever-quiet Bray Drive, Canning Town, E16. The house is beautifully decorated and comprises a large modern kitchen with a massive lounge to the rear leading to a large, beautifully maintained garden. Four spacious double bedrooms and two bathrooms on the second and third floors are all decorated to a high standard. The house benefits from a large amount of storage and is being sold chain free. The location is a cul de sac turning, which offers ample allocated residence parking and is just a short walk around the corner from Royal Victoria DLR Station. Custom House DLR Station is an additional few minutes walk away. Schools and leisure facilities within this area are fantastic, including the Excel Exhibition Centre and a wide range of restaurants, bars and other facilities within Western Gateway.