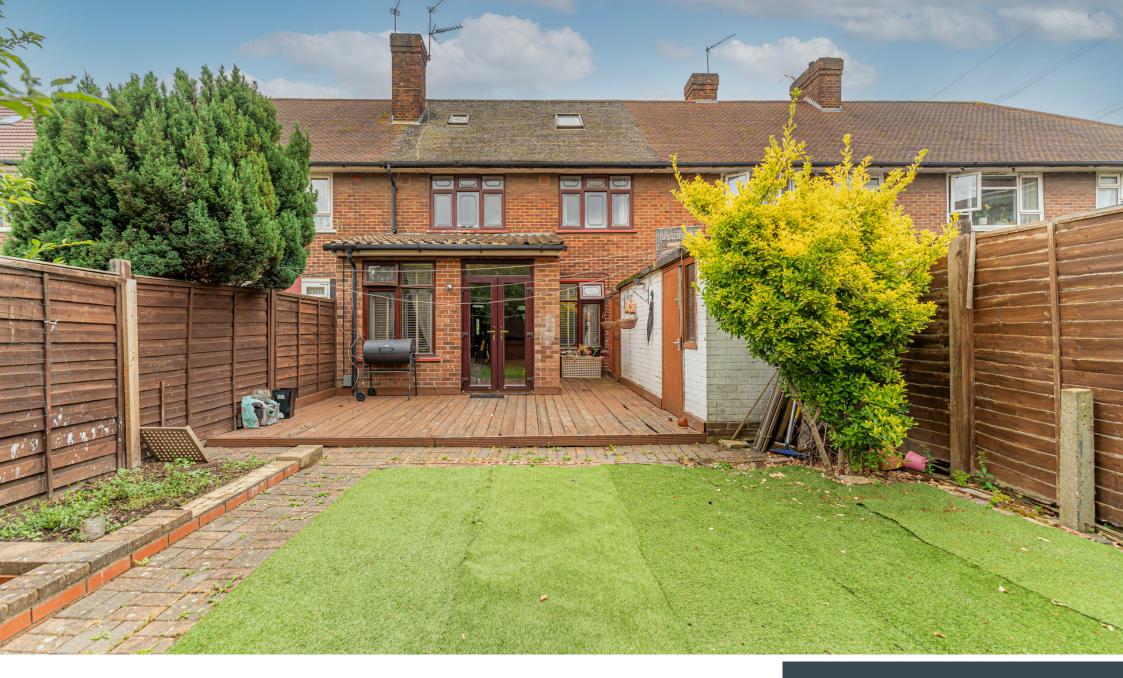

## BRAY DRIVE E16

This stunning three-storey, four-bedroom house is in the ever-quiet Bray Drive, Canning Town, E16. The house is beautifully decorated and comprises a large modern kitchen with a massive lounge to the rear leading to a large, beautifully maintained garden. Four spacious double bedrooms and two bathrooms on the second and third floors are all decorated to a high standard. The house benefits from a large amount of storage and is being sold chain free. The location is a cul de sac turning, which offers ample allocated residence parking and is just a short walk around the corner from Royal Victoria DLR Station. Custom House DLR Station is an additional few minutes walk away. Schools and leisure facilities within this area are fantastic, including the Excel Exhibition Centre and a wide range of restaurants, bars and other facilities within Western Gateway.