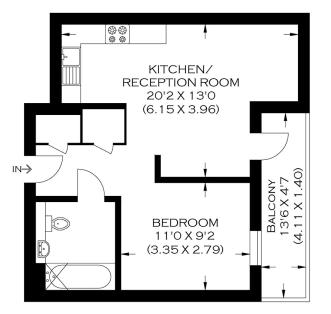

## COPENHAGEN COURT SE8

This contemporary studio apartment is in Copenhagen Court, Yeoman Street, Deptford SE8, part of the sought-after Greenland Place Development. This bright and airy property comprises an open-plan living room with floor-to-ceiling windows, a fully fitted kitchen with integrated appliances, a bedroom and a modern bathroom suite. Copenhagen Court also benefits from a concierge service and a residents' gym. The apartment is a short walk from Canada Water Tube Station (Jubilee Line) and Surrey Quays Overground Station. The Thames Clipper is nearby and is an alternative way to get to Canary Wharf or The City. Sure to attract much interest, we recommend booking your appointment to view this apartment.

### FIRST FLOOR

#### APPROXIMATE GROSS INTERNAL AREA 39.2 SQ M / 422.0 SQ FT