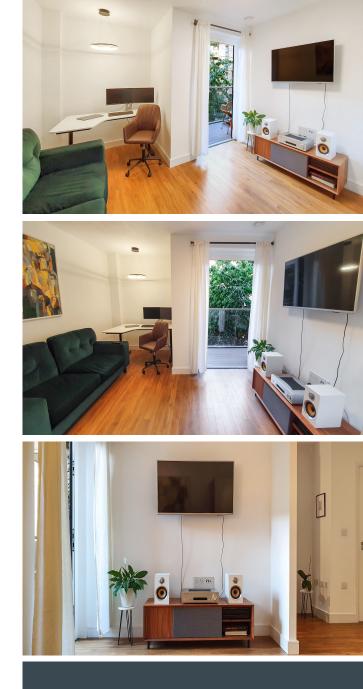

## COPENHAGEN COURT SE8

This contemporary studio apartment is in Copenhagen Court, Yeoman Street, Deptford SE8, part of the sought-after Greenland Place Development. This bright and airy property comprises an open-plan living room with floor-to-ceiling windows, a fully fitted kitchen with integrated appliances, a bedroom and a modern bathroom suite. Copenhagen Court also benefits from a concierge service and a residents' gym. The apartment is a short walk from Canada Water Tube Station (Jubilee Line) and Surrey Quays Overground Station. The Thames Clipper is nearby and is an alternative way to get to Canary Wharf or The City. Sure to attract much interest, we recommend booking your appointment to view this apartment.