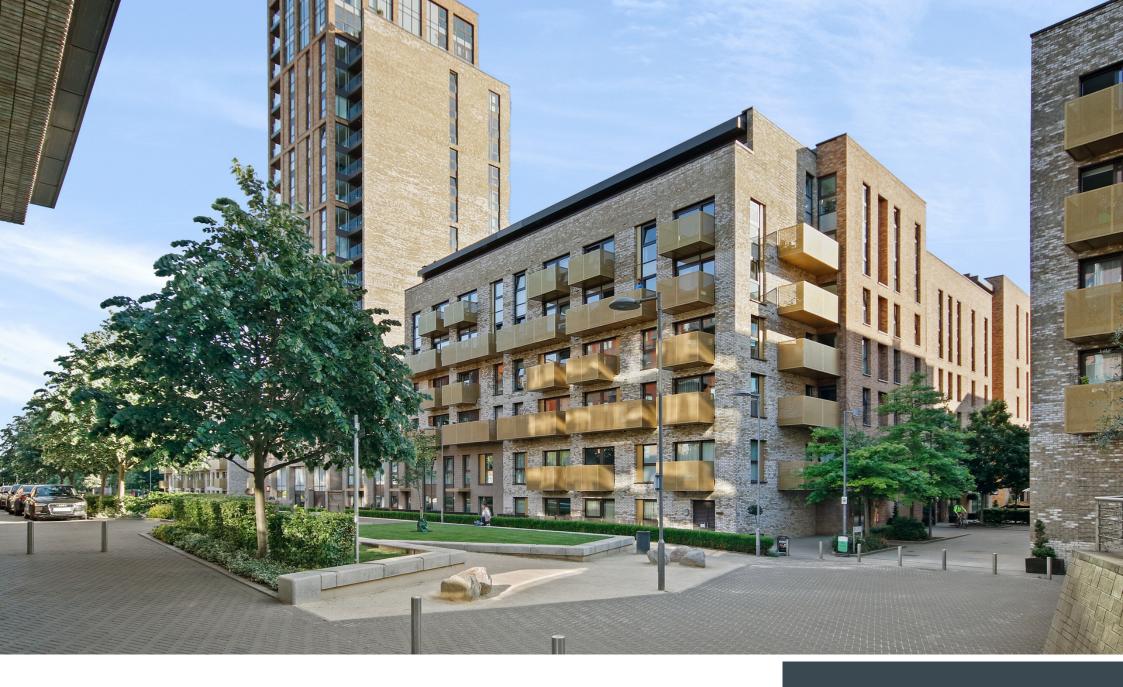

## COPENHAGEN COURT SE8

This contemporary studio apartment is in Copenhagen Court, Yeoman Street, Deptford SE8, part of the sought-after Greenland Place Development. This bright and airy property comprises an open-plan living room with floor-to-ceiling windows, a fully fitted kitchen with integrated appliances, a bedroom and a modern bathroom suite. Copenhagen Court also benefits from a concierge service and a residents' gym. The apartment is a short walk from Canada Water Tube Station (Jubilee Line) and Surrey Quays Overground Station. The Thames Clipper is nearby and is an alternative way to get to Canary Wharf or The City. Sure to attract much interest, we recommend booking your appointment to view this apartment.

Borough: Lewisham<sup>\*</sup> Council Tax: B<sup>\*</sup> EPC: B Lease Term: 992 years<sup>\*</sup> Service Charge: £2,290<sup>\*</sup> Ground Rent: £400<sup>\*</sup> Nearest Station: Deptford (0.13 miles) Material Information: www.alexneil.com/material-information