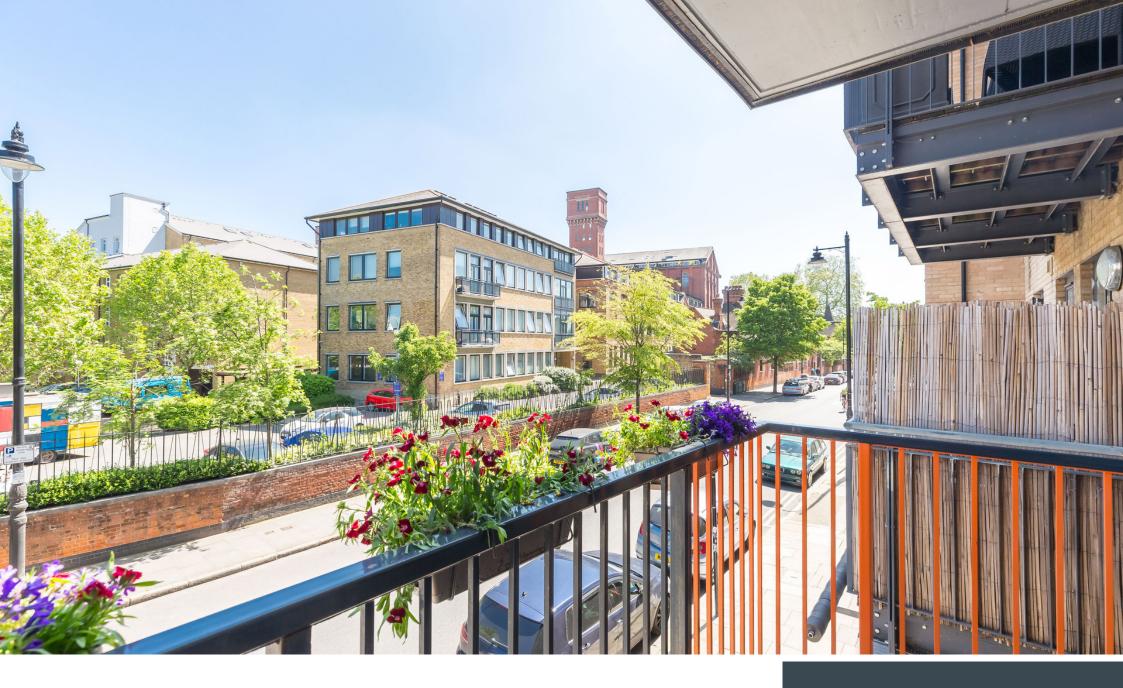

## MATCHSTICK APARTMENTS E3

We present a wonderfully sized two double-bedroom apartment in superb condition in Matchstick Apartments, Fairfield Road, Bow E3. For those looking for size, look no further! As soon as you walk through the front door, the substantial and welcoming large hallway is perfect for storage options. To the right, you have both the double bedrooms, very generous in size and en-suite to the master. To the other side of the property, you have the vast open-plan style kitchen/dining/living room with direct access to the private balcony. In addition, you also have the family bathroom and further storage cupboards. The location of this home is equally special. Whether you are looking to commute, go to the shops or take advantage of the wealth of local amenities, you are just a short walk away. Bow Church DLR and Bow Road Underground are all within easy walking distance, making any commute to Stratford, Canary Wharf and the City quick and easy.