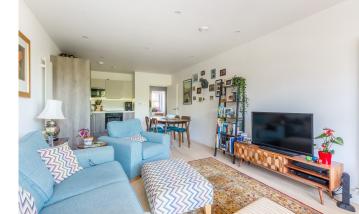

## MATCHSTICK APARTMENTS E3

We present a wonderfully sized two double-bedroom apartment in superb condition in Matchstick Apartments, Fairfield Road, Bow E3. For those looking for size, look no further! As soon as you walk through the front door, the substantial and welcoming large hallway is perfect for storage options. To the right, you have both the double bedrooms, very generous in size and en-suite to the master. To the other side of the property, you have the vast open-plan style kitchen/dining/living room with direct access to the private balcony. In addition, you also have the family bathroom and further storage cupboards. The location of this home is equally special. Whether you are looking to commute, go to the shops or take advantage of the wealth of local amenities, you are just a short walk away. Bow Church DLR and Bow Road Underground are all within easy walking distance, making any commute to Stratford, Canary Wharf and the City quick and easy.