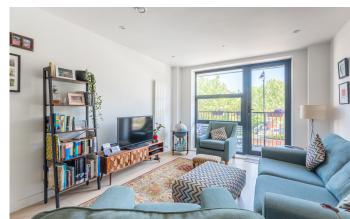

## MATCHSTICK APARTMENTS E3

We present a wonderfully sized two double-bedroom apartment in superb condition in Matchstick Apartments, Fairfield Road, Bow E3. For those looking for size, look no further! As soon as you walk through the front door, the substantial and welcoming large hallway is perfect for storage options. To the right, you have both the double bedrooms, very generous in size and en-suite to the master. To the other side of the property, you have the vast open-plan style kitchen/dining/living room with direct access to the private balcony. In addition, you also have the family bathroom and further storage cupboards. The location of this home is equally special. Whether you are looking to commute, go to the shops or take advantage of the wealth of local amenities, you are just a short walk away. Bow Church DLR and Bow Road Underground are all within easy walking distance, making any commute to Stratford, Canary Wharf and the City quick and easy.