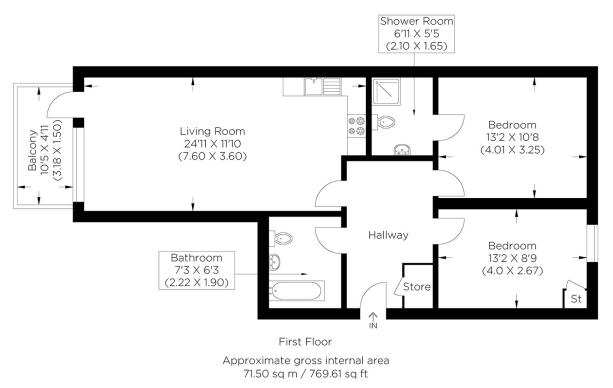

## MATCHSTICK APARTMENTS E3

We present a wonderfully sized two double-bedroom apartment in superb condition in Matchstick Apartments, Fairfield Road, Bow E3. For those looking for size, look no further! As soon as you walk through the front door, the substantial and welcoming large hallway is perfect for storage options. To the right, you have both the double bedrooms, very generous in size and en-suite to the master. To the other side of the property, you have the vast open-plan style kitchen/dining/living room with direct access to the private balcony. In addition, you also have the family bathroom and further storage cupboards. The location of this home is equally special. Whether you are looking to commute, go to the shops or take advantage of the wealth of local amenities, you are just a short walk away. Bow Church DLR and Bow Road Underground are all within easy walking distance, making any commute to Stratford, Canary Wharf and the City quick and easy.