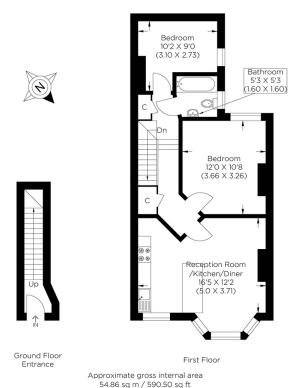

## BEECHFIELD ROAD SE6

This immaculate two-bedroom apartment is offered chain free and priced to sell, set in the highly convenient Beechfield Road, Catford SE6. The property forms part of this stunning Victorian building and has recently undergone a complete internal refurbishment. The apartment exudes style and comfort, boasting a fresh contemporary feel. It has desirable attributes and qualities, as the residence incorporates a substantial living room with large windows, a sizeable modern kitchen, two large bedrooms and a three-piece bathroom. Beechfield Road's location is ideal for many amenities, including Catford Station serving London Blackfriars and an array of local eateries and pubs. The property has a long lease and would make an ideal purchase for first-time buyers and rental investors who want something ready to move straight into.

Borough: Lewisham\* Council Tax: C\* EPC: D Lease Term: 125 years\* Service Charge: £691\* Ground Rent: TBA Nearest Station: Catford (0.3 miles) Material Information: www.alexneil.com/material-information