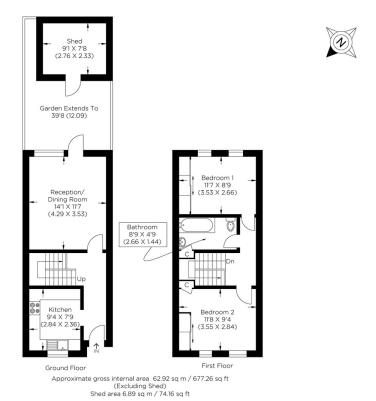

## GERARDS CLOSE SE16

We offer this stunning two-bedroom freehold house in Gerards Close, South Bermondsey, SE16, a quiet cul-de-sac. This naturally bright terraced house in the heart of vibrant South Bermondsey boasts a spacious living room leading into the south-facing private garden and a separate, newly fully fitted kitchen. Upstairs are the generous double bedrooms with plenty of storage space and a contemporary bathroom. Gerards Close is a convenient location near South Bermondsey Station for a quick commute to the City & West End. Additionally, Bermondsey Jubilee Line station and various bus routes from Old kent road are within easy reach. With scope for extension, the property is ideal for first and second-time buyers and investors.