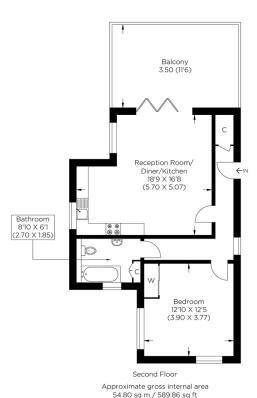

## FURZE LODGE SE18

A stunning one-bedroom flat is available in Furze Lodge, Plum Lane, Shooters Hill SE18. Furze Lodge forms part of an exclusive gated development with spectacular views towards Canary Wharf, the O2 Arena and the Royal Docks. Plum Lane is a tranquil place to live, surrounded by greenery. The property comprises an open plan kitchen lounge/dining area, one double bedroom, a luxurious bathroom, a wonderful private terrace off the living room, double glazed throughout, GCH and a secure parking space. The area is near parkland, a golf course and a tennis club, offering the opportunity to relax with the convenience of public transport just moments away. Plum Lane is easily accessible by road (A2/A20/South Circular) and public transport with various stations, including Woolwich Arsenal, Plumstead, and Falconwood. Local bus services connect to North Greenwich for the Jubilee Line at the O2 and the Elizabeth Line. We expect this home to sell quickly and recommend booking your earliest viewing.