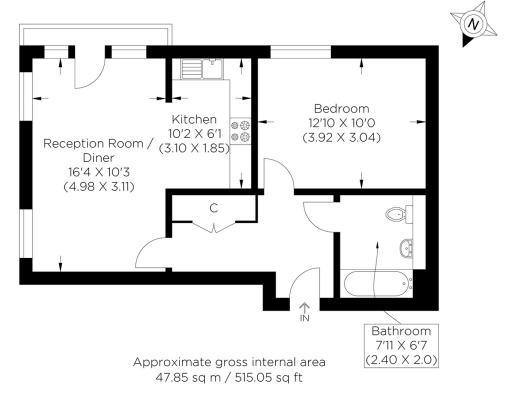

## BEVAN COURT E3

We present this fantastic one-bedroom apartment ideally located for transport links and Roman Road, situated in Bevan Court, Tredegar Road, E3. The accommodation is ideally laid out, with the bedroom, in particular, offering a wealth of space, perfect for those looking to work from home. The living area has an open plan style kitchen - living - dining room filled with natural light from the large windows and Juliette Balcony. Perfect for first-time buyers and buy-to-let investors alike, this property is ideal for those looking for a spacious one-bedroom apartment in an excellent location. Being so close to local amenities, open space such as Victoria Park, and transport links, including Mile End Tube Station and the A2, gives the new owner everything they need right on their doorstep!