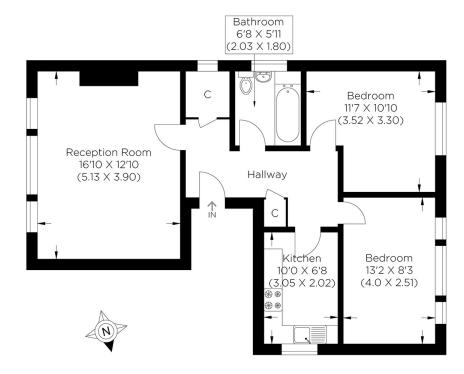

## BROMLEY GROVE BR2

We present this recently refurbished chain-free apartment set in the convenient Bromley Grove, Bromley BR2. The accommodation comprises a large separate lounge, a newly fitted kitchen with integrated appliances, two large bedrooms and a contemporary three-piece bathroom. This property also boasts high ceilings and a generous communal garden. The apartment's convenient Bromley Grove location is within easy reach of Shortlands railway station, offering fantastic transport links to Central London. In addition, the area provides various local amenities, including bars and pubs and walks in nearby Kelsey Park. This excellent apartment enjoys a superb location and will generate plenty of interest. We highly recommend organising your appointment to view this home.

Approximate gross internal area 62.77 sq m / 675.65 sq ft