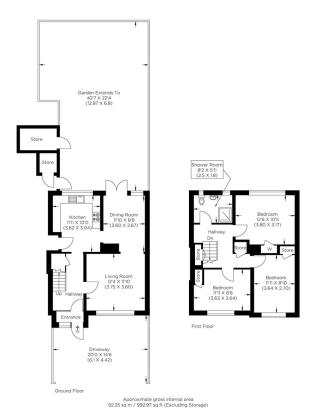

## RUSCOE ROAD E16

A fantastic three-bedroom family house boasts a desirable setting on Ruscoe Road, Canning Town, E16, perfectly positioned near ample amenities, green parks and schools. It showcases well-proportioned and sunlit interiors throughout. This home has a driveway and an exceptionally well-maintained garden. Ruscoe Road is set amid excellent Canning Town amenities and offers easy access to the Royal Victoria Dock Footbridge and Dock Beach. The lush greens of Canning Town Recreation Ground are nearby, as is Canning Town Station. Buyers have a fantastic opportunity to make this their perfect family home, and it has the added benefit of being sold chain-free. Viewing at your earliest is advised.