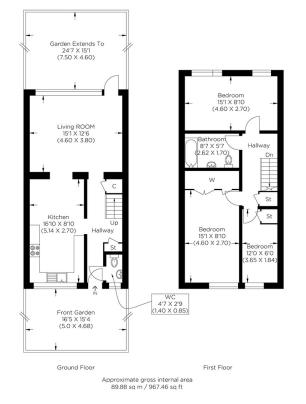

## FORD STREET E3

3 bedroom maisonette

## FORD STREET E3

A perfect combination of size, style, and location, this maisonette on Ford Street, E3, has everything you need to move in immediately. The accommodation is spacious throughout and consists of an open plan style kitchen/reception room on the ground floor, perfect for those who like to entertain, especially with the downstairs w/c. During the summer months, you can even over-spill the dinner party into the private rear garden. Upstairs you have three bedrooms with an ensuite to the master and a separate family bathroom. The property is located superbly, with Victoria Park and Roman Road on your doorstep. Just a short walk away, you also have a wide selection of transport links, including Bethnal Green and Mile End underground stations giving access to Central, District, and Hammersmith & City Lines.