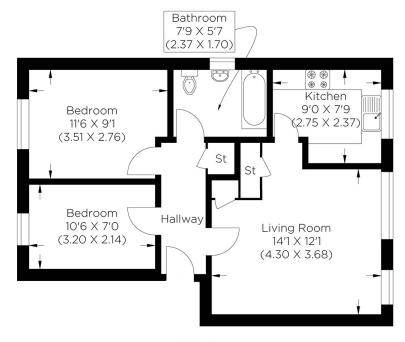

tted kitchen, two great-size double bedrooms and a family bathroom. Other benefits include direct dock views and views of the River Thames and Canary Wharf from the living room and kitchen. There are resident car parks and allocated parking spaces. The property is within walking distance of transport links such as Surrey Quays Overground and Canada Water Station and is approximately 100m from Greenland Pier's ferries to Canary Wharf. Bus links are also within walking distance of the property, and you have local amenities on Plough Way or at the Surrey Quays Shopping Centre.

Borough: Southwark\* Council Tax: D\* EPC: C Lease Term: 100 years\* Service Charge: £1,572\* Ground Rent: £110\* Nearest Station: Surrey Quays (0.48 miles) Material Information: www.alexneil.com/material-information



First Floor Approximate gross internal area 50.04 sq m / 538.62 sq ft

## Rotherhithe & Bermondsey Office 146 Lower Road, London SE16 2UG

t: 020 7237 6767 e: rotherhithe@alexneil.com

Disclaimer: Property descriptions are subjective and used in good faith as an opinion rather than statements of fact. The owner provided information relating to title, tenure, service charges and ground rent information. Therefore, please make specific enquiries to ensure that our descriptions match your expectations of the property. Floor plan measurements are approximate and for illustrative purposes only. Furthermore, we have not tested any services, systems or appliances at this property. And we strongly recommend that you verify all the provided information on inspection and that your surveyor and con