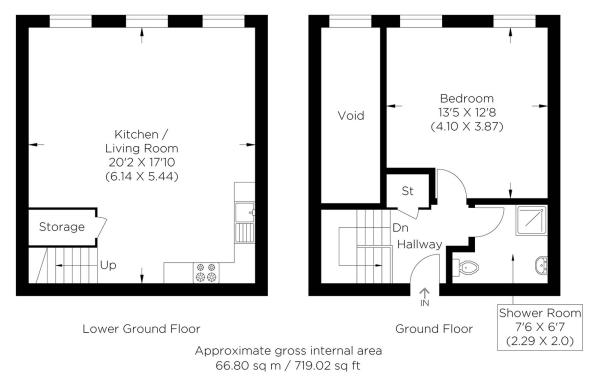

## CONNAUGHT WORKS E3

We offer for sale an exceptional one-bedroom duplex apartment brimming with character and exposed brick in Connaught Works, Old Ford Road, Bow, E3. The apartment has a perfect combination of charm and space. And we highly recommend this home! You enter the property into a landing with excellent storage space, a large double bedroom and a shower room. Downstairs, you step into a large open-plan style kitchen - living - dining area. However, it's this reception room that makes this apartment special. The rooms with high ceilings, exposed brick, and large windows fill with natural light and charisma. The location is also superb. Just a minute or two walk away is Victoria Park, one of London's largest and most historic parks offering beautiful walks. Also nearby are cafes, eateries, festivals, and events, including a weekly Sunday Farmers Market providing fresh and seasonal produce. In addition, you are within walking distance of Mile End Tube Station, providing fast city connections.