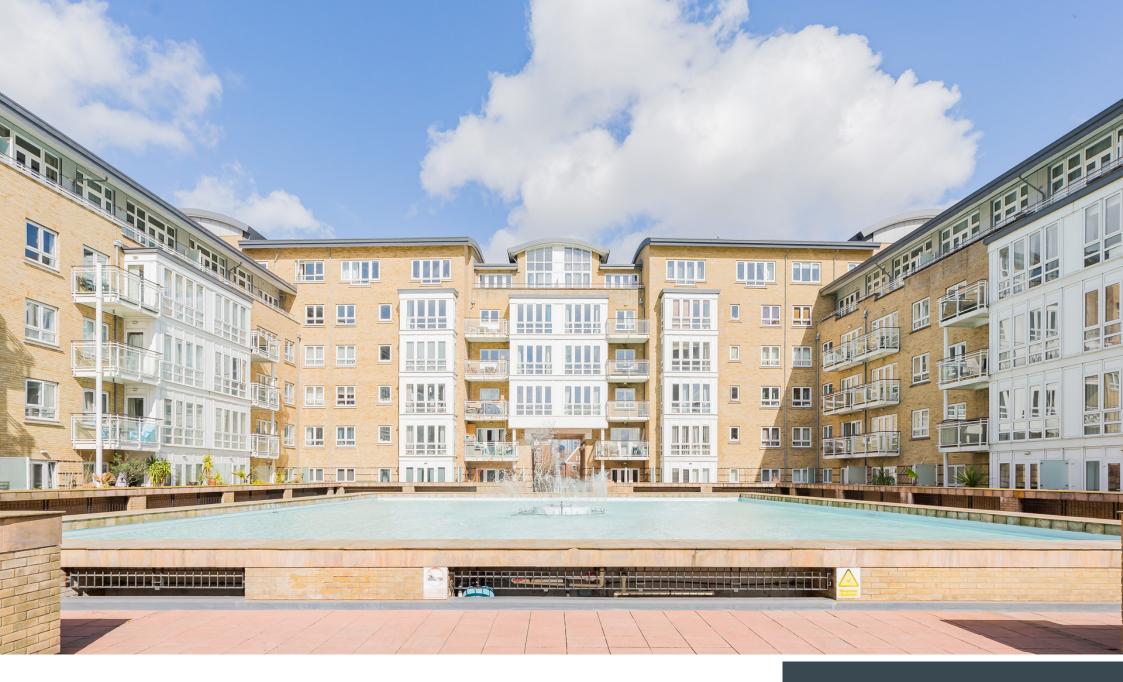

# ST. DAVIDS SQUARE E14

Set within the highly desirable riverside development of Lockes Wharf St Davids Square, Isle of Dogs E14 is this beautifully presented one-bedroom apartment. Boasting a fantastic location, the amenities of Manchester Road offer the utmost convenience, as does the easy access to Island Gardens DLR station and the Greenwich Foot tunnel. The property boasts an open-plan kitchen/reception room with floor-to-ceiling windows, a spacious double bedroom and a family bathroom. This flat also uniquely benefits from a substantial terrace you access from the living room. It further features an allocated secure underground parking space. Lockes Wharf St Davids Square also enjoys excellent facilities, with 24-hour concierge services and a superb swimming pool and gymnasium.