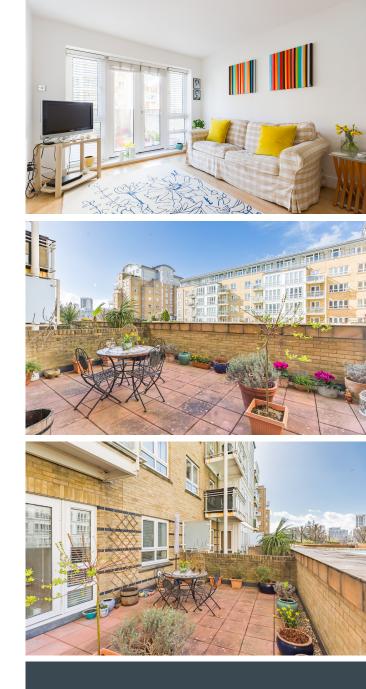

# ST. DAVIDS SQUARE E14

Set within the highly desirable riverside development of Lockes Wharf St Davids Square, Isle of Dogs E14 is this beautifully presented one-bedroom apartment. Boasting a fantastic location, the amenities of Manchester Road offer the utmost convenience, as does the easy access to Island Gardens DLR station and the Greenwich Foot tunnel. The property boasts an open-plan kitchen/reception room with floor-to-ceiling windows, a spacious double bedroom and a family bathroom. This flat also uniquely benefits from a substantial terrace you access from the living room. It further features an allocated secure underground parking space. Lockes Wharf St Davids Square also enjoys excellent facilities, with 24-hour concierge services and a superb swimming pool and gymnasium.