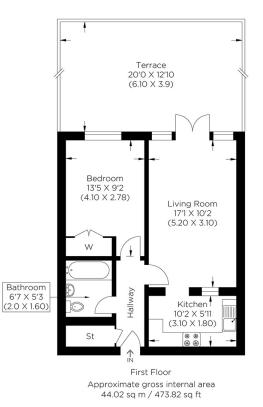

# ST. DAVIDS SQUARE E14

Set within the highly desirable riverside development of Lockes Wharf St Davids Square, Isle of Dogs E14 is this beautifully presented one-bedroom apartment. Boasting a fantastic location, the amenities of Manchester Road offer the utmost convenience, as does the easy access to Island Gardens DLR station and the Greenwich Foot tunnel. The property boasts an open-plan kitchen/reception room with floor-to-ceiling windows, a spacious double bedroom and a family bathroom. This flat also uniquely benefits from a substantial terrace you access from the living room. It further features an allocated secure underground parking space. Lockes Wharf St Davids Square also enjoys excellent facilities, with 24-hour concierge services and a superb swimming pool and gymnasium.