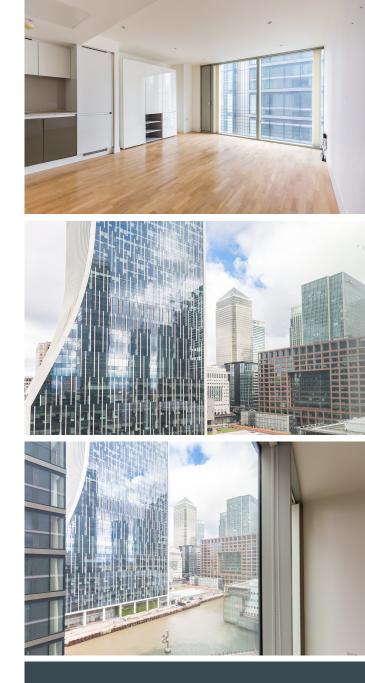

## LANDMARK WEST TOWER E14

Idyllically positioned in the highly desirable Landmark West Tower, Marsh Wall, Isle of Dogs E14, in the heart of Canary Wharf, is this spacious one double bedroom apartment. The property takes full advantage of its tenth floor location and offers spectacular views of the London's financial district from the floor to ceiling windows. Boasting an expansive open-plan kitchen/reception room, a large double bedroom with built in storage, and a contemporary family bathroom. Also offering a 24 hour concierge service. This luxurious apartment has been carefully and thoughtfully designed throughout and has been finished to exacting standards. Excellent transport links via Heron Quays DLR, a few minutes walk from Canary Wharf giving access to the Jubilee Line and the eagerly awaited Crossrail. Thames Clipper Cruises also provides a regular service to Greenwich and the O2 as well as the West End. This is truly not an opportunity to be missed, an early viewing is advised.