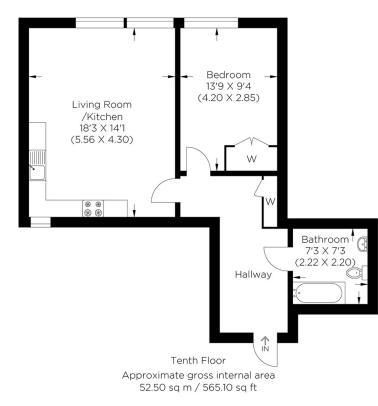

## LANDMARK WEST TOWER E14

Idyllically positioned in the highly desirable Landmark West Tower, Marsh Wall, Isle of Dogs E14, in the heart of Canary Wharf, is this spacious one double bedroom apartment. The property takes full advantage of its tenth floor location and offers spectacular views of the London's financial district from the floor to ceiling windows. Boasting an expansive open-plan kitchen/reception room, a large double bedroom with built in storage, and a contemporary family bathroom. Also offering a 24 hour concierge service. This luxurious apartment has been carefully and thoughtfully designed throughout and has been finished to exacting standards. Excellent transport links via Heron Quays DLR, a few minutes walk from Canary Wharf giving access to the Jubilee Line and the eagerly awaited Crossrail. Thames Clipper Cruises also provides a regular service to Greenwich and the O2 as well as the West End. This is truly not an opportunity to be missed, an early viewing is advised.

Borough: Tower Hamlets\* Council Tax: D\* EPC: B Lease Term: 984 years\* Service Charge: £4,641\* Ground Rent: TBA Nearest Station: Heron Quays (0.18 miles) Material Information: www.alexneil.com/material-information