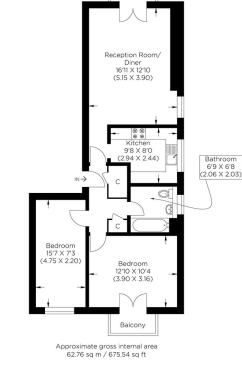

## FAWLEY LODGE E14

Set within this secure gated development Fawley Lodge, Millennium Drive, Isle of Dogs E14 is this wonderfully presented two bedroom apartment. The property boasts two well sized bedrooms, a modern kitchen and spacious reception room leading to a private balcony. Both bedrooms are of double size, with the master bedroom having access to a second balcony. This large property is also ideally located for Island Gardens DLR station and Canary Wharf. This rare to the market accommodation further benefits from an allocated parking space, garage and access to a private loft. Fawley Lodge is perfectly located for an array of local shops, bars and restaurants, as well as Mudchute Park and Farm, Thames Clipper services and Greenwich Foot Tunnel.

Borough: Tower Hamlets\* Council Tax: D\* EPC: C Lease Term: 972\* Service Charge: £2,123\* Ground Rent: £25\*

Balcony