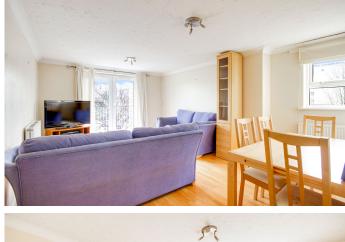

## FAWLEY LODGE E14

Set within this secure gated development Fawley Lodge, Millennium Drive, Isle of Dogs E14 is this wonderfully presented two bedroom apartment. The property boasts two well sized bedrooms, a modern kitchen and spacious reception room leading to a private balcony. Both bedrooms are of double size, with the master bedroom having access to a second balcony. This large property is also ideally located for Island Gardens DLR station and Canary Wharf. This rare to the market accommodation further benefits from an allocated parking space, garage and access to a private loft. Fawley Lodge is perfectly located for an array of local shops, bars and restaurants, as well as Mudchute Park and Farm, Thames Clipper services and Greenwich Foot Tunnel.