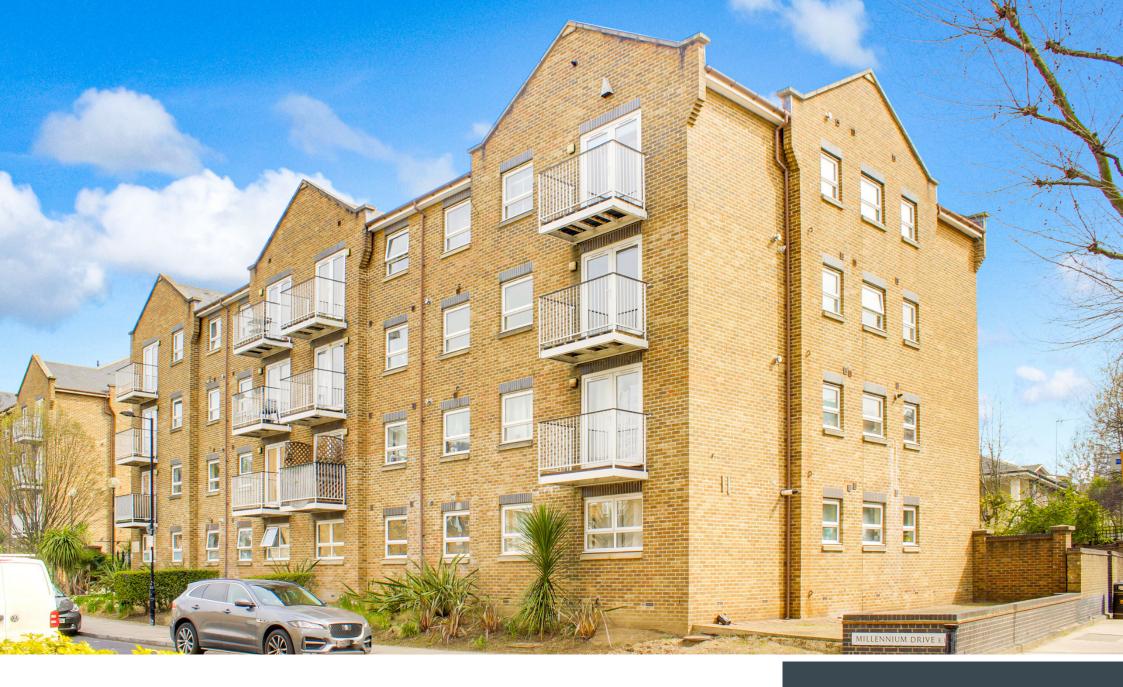

## FAWLEY LODGE E14

Set within this secure gated development Fawley Lodge, Millennium Drive, Isle of Dogs E14 is this wonderfully presented two bedroom apartment. The property boasts two well sized bedrooms, a modern kitchen and spacious reception room leading to a private balcony. Both bedrooms are of double size, with the master bedroom having access to a second balcony. This large property is also ideally located for Island Gardens DLR station and Canary Wharf. This rare to the market accommodation further benefits from an allocated parking space, garage and access to a private loft. Fawley Lodge is perfectly located for an array of local shops, bars and restaurants, as well as Mudchute Park and Farm, Thames Clipper services and Greenwich Foot Tunnel.