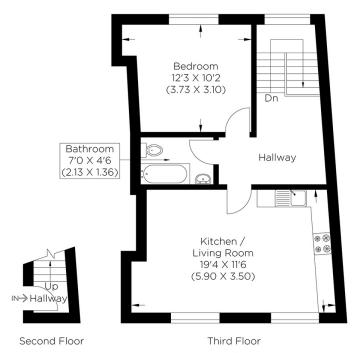

## BOW ROAD E3

This wonderfully spacious one-bedroom apartment with great access to transport links is on Bow Road, E3. With speedy and easy access to Bow Road and Bow Church train stations, you could walk there in a few minutes, allowing you to commute across the City easily and efficiently. The well-laid-out accommodation maximises the living space on offer. With an open-plan kitchen/diner/living area, you also have a separate space in the large hallway for a workstation, perfect for those working from home. With recent upgrades over the last five years, the property has had a new kitchen, bathroom, roof insulation, carpets, double-glazed sash windows and more. You can move straight in without having to do anything. This property is chain free and certainly a must-see.

Borough: Tower Hamlets\* Council Tax: B\* EPC: E Lease Term: 154\* Service Charge: £700\* Ground Rent: £125\*

Approximate gross internal area 46.50 sq m / 500.52 sq ft