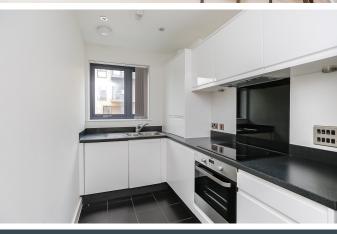

### FISHER CLOSE SE16

Beautifully presented two bedroom apartment located in Fisher close, Rotherhithe, SE16. Set in a fantastic location a short distance to Canada water underground station and Rotherhithe overground station this superb two bedroom, one bathroom apartment comprise's; hallway with entry phone system, master double bedroom with built in cupboard and access to 'Jack and Jill' bathroom, second double bedroom with floor to ceiling windows, bright and spacious living room with stylish open plan kitchen with integrated appliances and access to a large private balcony overlooking the park.