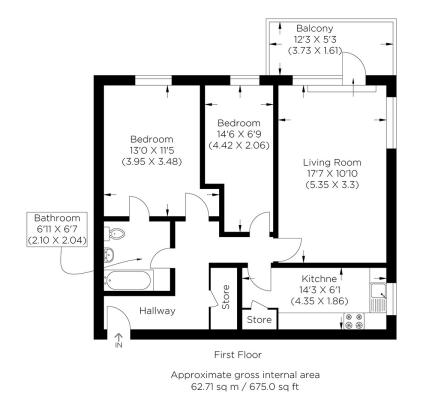

### FISHER CLOSE SE16

Beautifully presented two bedroom apartment located in Fisher close, Rotherhithe, SE16. Set in a fantastic location a short distance to Canada water underground station and Rotherhithe overground station this superb two bedroom, one bathroom apartment comprise's; hallway with entry phone system, master double bedroom with built in cupboard and access to 'Jack and Jill' bathroom, second double bedroom with floor to ceiling windows, bright and spacious living room with stylish open plan kitchen with integrated appliances and access to a large private balcony overlooking the park.