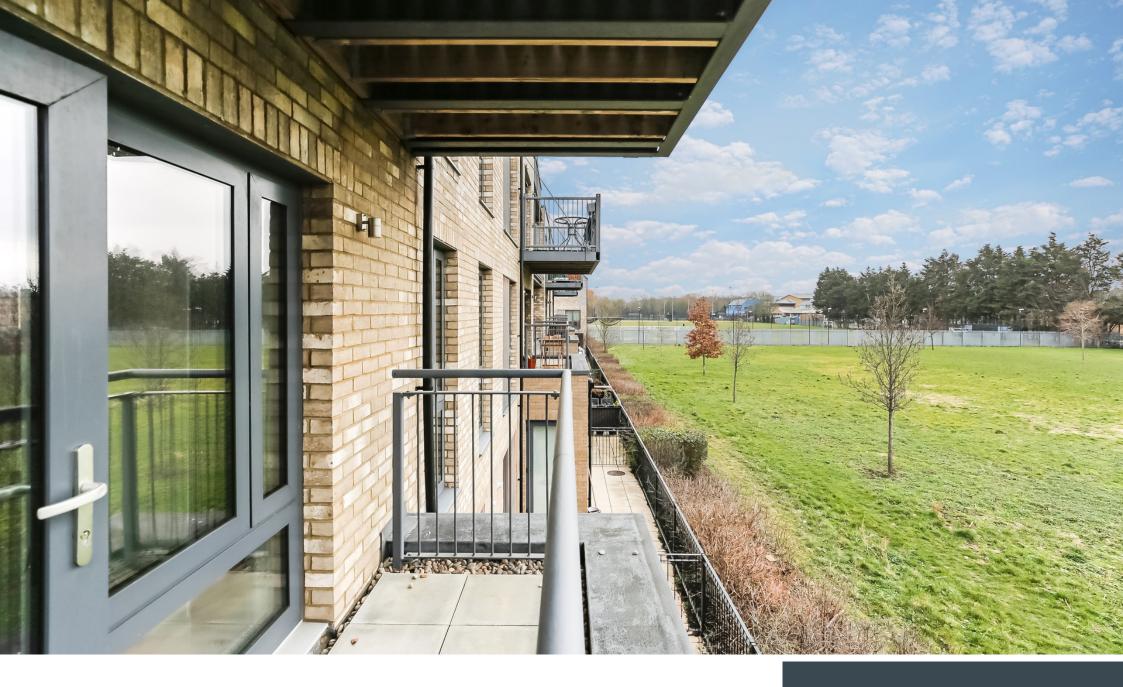

### FISHER CLOSE SE16

Beautifully presented two bedroom apartment located in Fisher close, Rotherhithe, SE16. Set in a fantastic location a short distance to Canada water underground station and Rotherhithe overground station this superb two bedroom, one bathroom apartment comprise's; hallway with entry phone system, master double bedroom with built in cupboard and access to 'Jack and Jill' bathroom, second double bedroom with floor to ceiling windows, bright and spacious living room with stylish open plan kitchen with integrated appliances and access to a large private balcony overlooking the park.