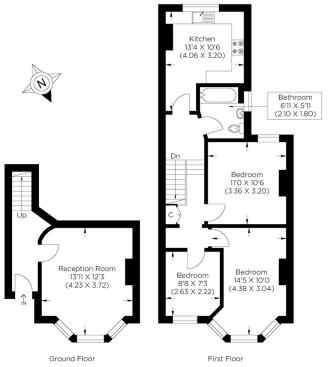

Borough: Lewisham\* Council Tax: C\* EPC: C Lease Term: 125\* Service Charge: £765\* Ground Rent: TBA

Approximate gross internal area 74.01 sq m / 796.63 sq ft