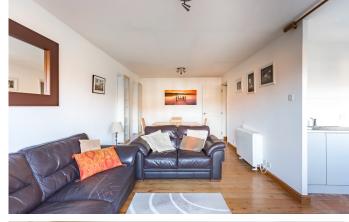

## MICHELANGELO COURT SE16

This stunning two-bedroom second-floor apartment is in the ever-popular Michelangelo Court, Stubbs Drive, South Bermondsey, SE16. This substantial apartment is presented in immaculate condition throughout and internally comprises an open lounge with a fully fitted kitchen, two double bedrooms and a modern family bathroom. In addition, the apartment has residents' parking, electric heating and communal gardens. Michelangelo Court is perfectly positioned for excellent links to the City and Central London via South Bermondsey Station and is close to local amenities. We recommend viewing the property internally to appreciate the size and specification.