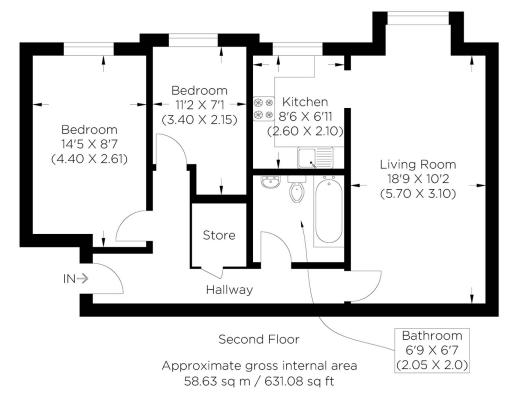

## MICHELANGELO COURT SE16

This stunning two-bedroom second-floor apartment is in the ever-popular Michelangelo Court, Stubbs Drive, South Bermondsey, SE16. This substantial apartment is presented in immaculate condition throughout and internally comprises an open lounge with a fully fitted kitchen, two double bedrooms and a modern family bathroom. In addition, the apartment has residents' parking, electric heating and communal gardens. Michelangelo Court is perfectly positioned for excellent links to the City and Central London via South Bermondsey Station and is close to local amenities. We recommend viewing the property internally to appreciate the size and specification.

Borough: Southwark\* Council Tax: C\* EPC: E Lease Term: 956 years\* Service Charge: £1,495\* Ground Rent: £10\* Nearest Station: South Bermondsey (0.27 miles) Material Information: www.alexneil.com/material-information