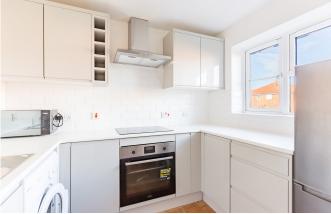

## MICHELANGELO COURT SE16

This stunning two-bedroom second-floor apartment is in the ever-popular Michelangelo Court, Stubbs Drive, South Bermondsey, SE16. This substantial apartment is presented in immaculate condition throughout and internally comprises an open lounge with a fully fitted kitchen, two double bedrooms and a modern family bathroom. In addition, the apartment has residents' parking, electric heating and communal gardens. Michelangelo Court is perfectly positioned for excellent links to the City and Central London via South Bermondsey Station and is close to local amenities. We recommend viewing the property internally to appreciate the size and specification.