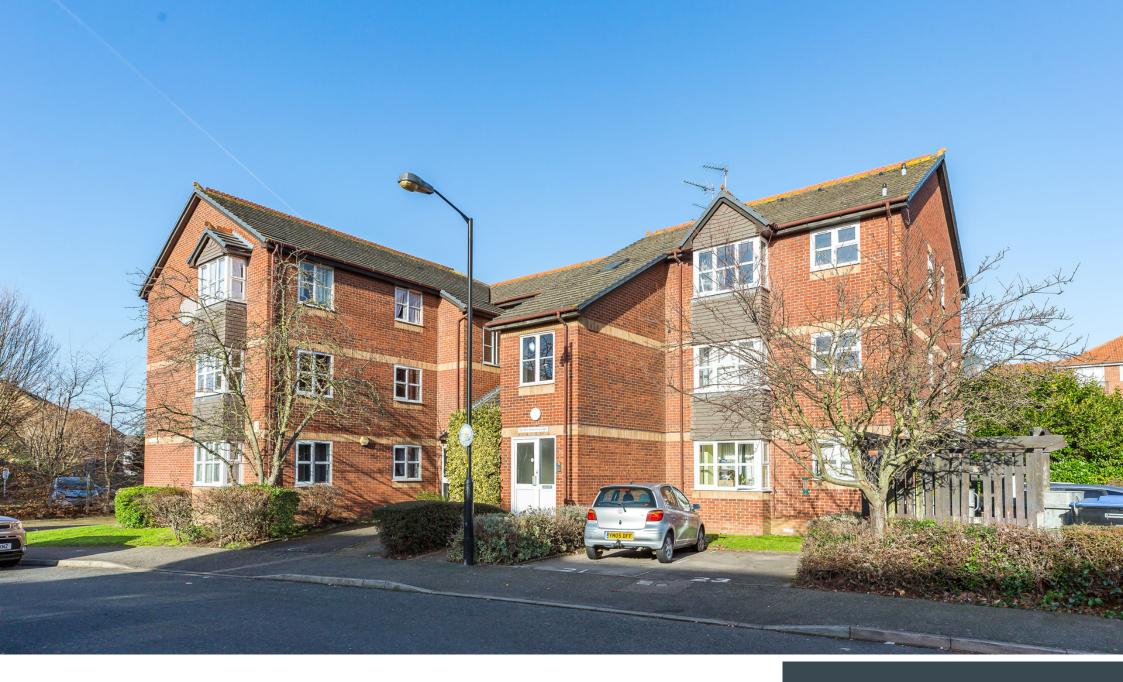

## MICHELANGELO COURT SE16

This stunning two-bedroom second-floor apartment is in the ever-popular Michelangelo Court, Stubbs Drive, South Bermondsey, SE16. This substantial apartment is presented in immaculate condition throughout and internally comprises an open lounge with a fully fitted kitchen, two double bedrooms and a modern family bathroom. In addition, the apartment has residents' parking, electric heating and communal gardens. Michelangelo Court is perfectly positioned for excellent links to the City and Central London via South Bermondsey Station and is close to local amenities. We recommend viewing the property internally to appreciate the size and specification.