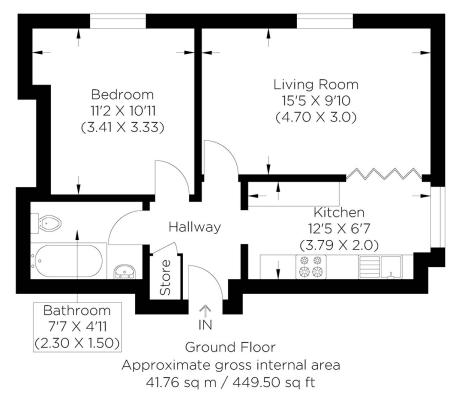

### FORESHORE SE8

We offer this beautifully presented one-bedroom apartment for sale on the Foreshore, Deptford, SE8. Set in a Grade II listed building, formerly rum storage for the Royal Navy. The development has vast communal gardens on the River Thames path. The apartment comprises a large reception room, a semi-open plan kitchen with integrated appliances, a generous main bedroom, and a modern three-piece bathroom. There are high ceilings, sash windows and access to the communal gardens. Foreshore boasts excellent travel connections from the Thames Clipper boat service and Deptford Mainline Station. The glorious green space of Pepys Park affords a scenic backdrop for a morning run or an evening stroll, taking in the stunning lights flowing from Canary Wharf. We recommend your earliest viewing.