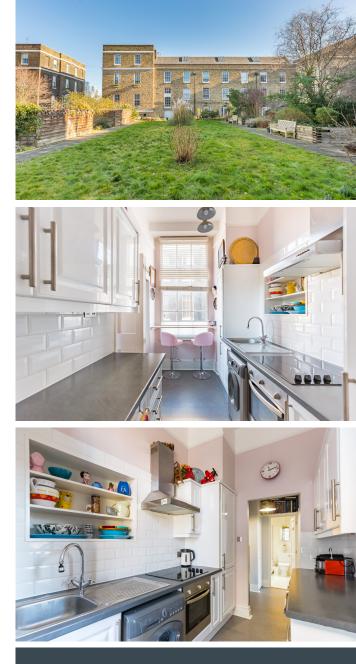

### FORESHORE SE8

We offer this beautifully presented one-bedroom apartment for sale on the Foreshore, Deptford, SE8. Set in a Grade II listed building, formerly rum storage for the Royal Navy. The development has vast communal gardens on the River Thames path. The apartment comprises a large reception room, a semi-open plan kitchen with integrated appliances, a generous main bedroom, and a modern three-piece bathroom. There are high ceilings, sash windows and access to the communal gardens. Foreshore boasts excellent travel connections from the Thames Clipper boat service and Deptford Mainline Station. The glorious green space of Pepys Park affords a scenic backdrop for a morning run or an evening stroll, taking in the stunning lights flowing from Canary Wharf. We recommend your earliest viewing.