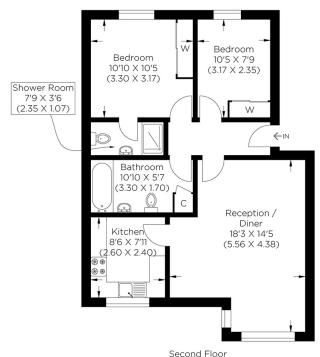

this wonderful home also boasts comfortable living and expansive space. Incorporating a well-proportioned reception room leading to a stylish kitchen, two double bedrooms with an en-suite bathroom to the main bedroom and a family bathroom. The Mill Quay development is within easy reach of Mudchute DLR and Asda superstore, offering the utmost convenience. Wheat Sheaf Close is a quiet, attractive development, with the lively hub of Canary Wharf being easily accessible. There is no onward chain and an allocated parking space, and we recommend your earliest viewing appointment.

Borough: Tower Hamlets\* Council Tax: E\* EPC: B Lease Term: 162 years\* Service Charge: £2,160\* Ground Rent: £250\* Nearest Station: Mudchute (0.25 miles) Material Information: www.alexneil.com/material-information





Approximate gross internal area 59.83 sq m / 644.0 sq ft

## **Canary Wharf & Docklands Office**

2 Westferry Road, Canary Wharf, London E14 8JT

t: 020 7537 9859 e: canarywharf@alexneil.com

Disclaimer: Property descriptions are subjective and used in good faith as an opinion rather than statements of fact. The owner provided information relating to title, tenure, service charges and ground rent information. Therefore, please make specific enquiries to ensure that our descriptions match your expectations of the property. Floor plan measurements are approximate and for illustrative purposes only. Furthermore, we have not tested any services, systems or appliances at this property. And we strongly recommend that you verify all the provided information on inspection and that your surveyo