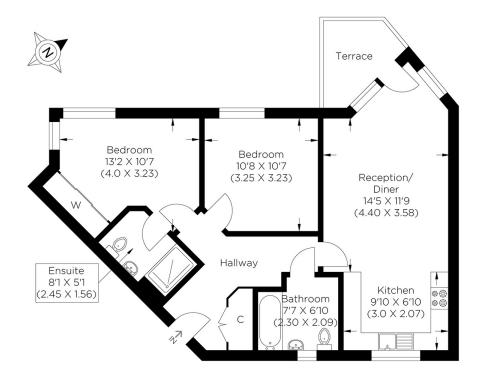

## KATHERINE BELL TOWER E3

A spacious two double bedroom apartment, with outside space and an updated kitchen in Katherine Bell Tower, Pancras Way, Bow E3. Situated within close proximity to Bow Road Underground and Bow Church DLR stations, The City, Canary Wharf and Stratford are all within an easy commutable distance. Victoria Park, the Hertford Union and Regents Canal all provide the perfect setting to get some fresh air and exercise. The accommodation itself comprises of two double bedrooms with en-suite to master, an open plan style living - dining - kitchen area, ideal for those looking to entertain. Boasting an outside terrace, you can even spill the party outside in the warmer months. Completed by the modern bathroom, the home is in excellent condition through-out and ready to move straight into with no work needed.

Approximate gross internal area 67.73 sq m / 729.03 sq ft