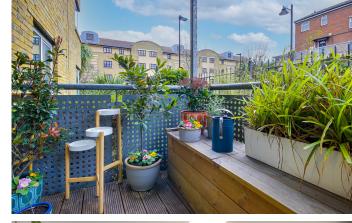

## KATHERINE BELL TOWER E3

A spacious two double bedroom apartment, with outside space and an updated kitchen in Katherine Bell Tower, Pancras Way, Bow E3. Situated within close proximity to Bow Road Underground and Bow Church DLR stations, The City, Canary Wharf and Stratford are all within an easy commutable distance. Victoria Park, the Hertford Union and Regents Canal all provide the perfect setting to get some fresh air and exercise. The accommodation itself comprises of two double bedrooms with en-suite to master, an open plan style living - dining - kitchen area, ideal for those looking to entertain. Boasting an outside terrace, you can even spill the party outside in the warmer months. Completed by the modern bathroom, the home is in excellent condition through-out and ready to move straight into with no work needed.