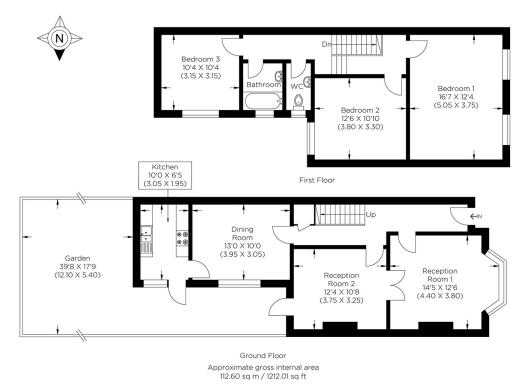

### LAUSANNE ROAD SE15

CASH BUYERS ONLY - Set in the well positioned Lausanne Road, Peckham, SE15 is this rarely available Terraced House, offering easy access into Central London, The City and Canary Wharf. The property represents an ideal project for anyone looking to put their stamp in a property. Internally comprising a two large reception rooms, a separate kitchen diner, three bedrooms and a three piece family bathroom. The property also benefits from a large garden and high ceilings. We would suggest an early inspection of this wonderful chain free property, priced to sell, this remarkable family home would not stay on the market for long!