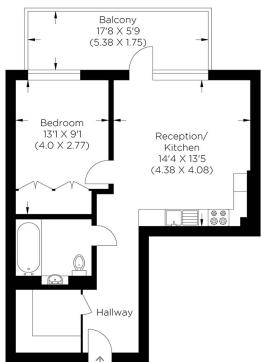

Approximate gross internal area 43.50 sa m / 468.23 sa ft

2 Westferry Road, Canary Wharf, London E14 8JT

t: 020 7537 9859 e: canarywharf@alexneil.com

Disclaimer: Property descriptions are subjective and used in good faith as an opinion rather than statements of fact. The owner provided information relating to title, tenure, service charges and ground rent information. Therefore, please make specific enquiries to ensure that our descriptions match your expectations of the property. Floor plan measurements are approximate and for illustrative purposes only. Furthermore, we have not tested any services, systems or appliances at this property. And we strongly recommend that you verify all the provided information on inspection and that your surveyor and conveyancer further confirm details. Also, market conditions and property values regularly fluctuate. And showcased sold properties demonstrate our previous successes rather than indicate live property values. \*As advised by the owner. \*\*Property sold subject to contract.