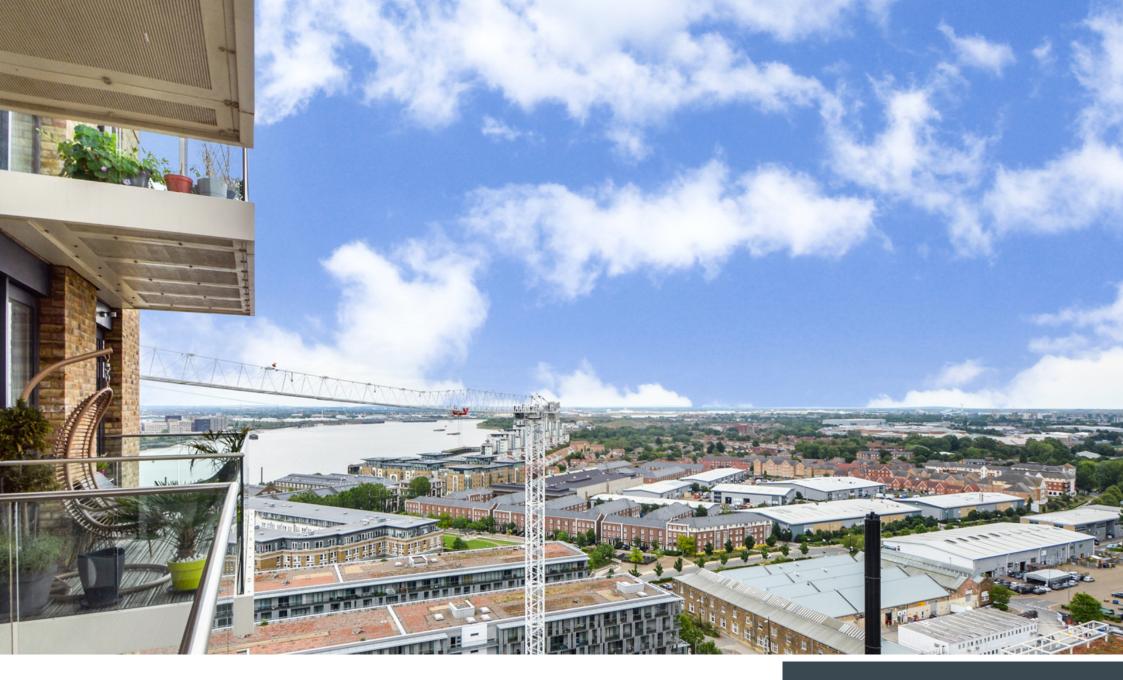

## COMPTON HOUSE SE18

A stunning one-bedroom apartment in the recently built Compton House, forming part of the prestigious Royal Arsenal Riverside, SE18 development. Boasting an open-plan reception room with a contemporary fitted kitchen, a double bedroom, a three-piece bathroom and a separate walk-in storage cupboard. This impressive apartment benefits from a spacious balcony with direct views across the Thames, landscaped communal gardens and a concierge service. Woolwich Arsenal Station is nearby, offering excellent transport links alongside various eateries and shops. Compton House offers the utmost convenience.