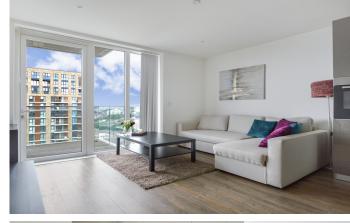

## COMPTON HOUSE SE18

A stunning one-bedroom apartment in the recently built Compton House, forming part of the prestigious Royal Arsenal Riverside, SE18 development. Boasting an open-plan reception room with a contemporary fitted kitchen, a double bedroom, a three-piece bathroom and a separate walk-in storage cupboard. This impressive apartment benefits from a spacious balcony with direct views across the Thames, landscaped communal gardens and a concierge service. Woolwich Arsenal Station is nearby, offering excellent transport links alongside various eateries and shops. Compton House offers the utmost convenience.