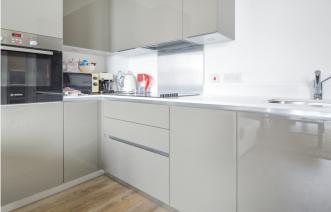

## COMPTON HOUSE SE18

A stunning one-bedroom apartment in the recently built Compton House, forming part of the prestigious Royal Arsenal Riverside, SE18 development. Boasting an open-plan reception room with a contemporary fitted kitchen, a double bedroom, a three-piece bathroom and a separate walk-in storage cupboard. This impressive apartment benefits from a spacious balcony with direct views across the Thames, landscaped communal gardens and a concierge service. Woolwich Arsenal Station is nearby, offering excellent transport links alongside various eateries and shops. Compton House offers the utmost convenience.