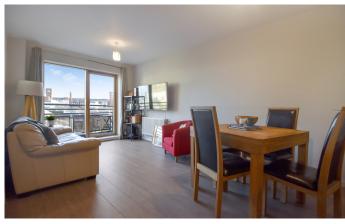

## JOHN BELL TOWER WEST E3

A wonderful two bedroom, two bathroom apartment located on the fourth floor in the sought after John Bell Tower West, Pancras Way, Bow, E3. The lay-out is spacious through-out with an open plan style living dining - kitchen area giving access to the private balcony. With two bedrooms and an en-suite to the master in addition to the main bathroom, you have plenty of options of renting a room to a friend or the perfect place for guests to stay. Included with the property is the secure underground parking, allowing for those who drive to safely park their car with no permit needed. For those who do not drive, you are within close proximity to Bow Road Underground and Bow Church DLR stations, The City, Canary Wharf and Stratford are all within an easy commutable distance. Victoria Park, the Hertford Union and Regents Canal all provide the perfect setting to get some fresh air and exercise. Being offered to the market chain free, your earliest viewing is highly recommended.