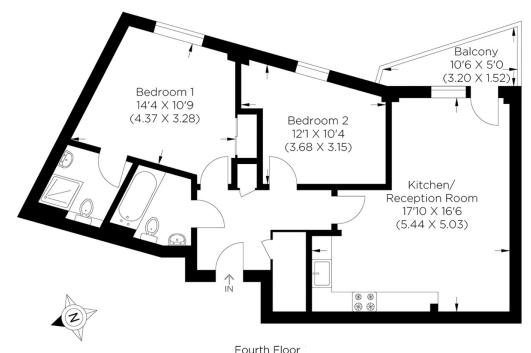

## JOHN BELL TOWER WEST E3

A wonderful two bedroom, two bathroom apartment located on the fourth floor in the sought after John Bell Tower West, Pancras Way, Bow, E3. The lay-out is spacious through-out with an open plan style living dining - kitchen area giving access to the private balcony. With two bedrooms and an en-suite to the master in addition to the main bathroom, you have plenty of options of renting a room to a friend or the perfect place for guests to stay. Included with the property is the secure underground parking, allowing for those who drive to safely park their car with no permit needed. For those who do not drive, you are within close proximity to Bow Road Underground and Bow Church DLR stations, The City, Canary Wharf and Stratford are all within an easy commutable distance. Victoria Park, the Hertford Union and Regents Canal all provide the perfect setting to get some fresh air and exercise. Being offered to the market chain free, your earliest viewing is highly recommended.

Borough: Tower Hamlets\* Council Tax: D\* EPC: C Lease Term: 982\* Service Charge: £2,824\* Ground Rent: £250\*

Approximate gross internal area 62.70 sq m / 675.0 sq ft