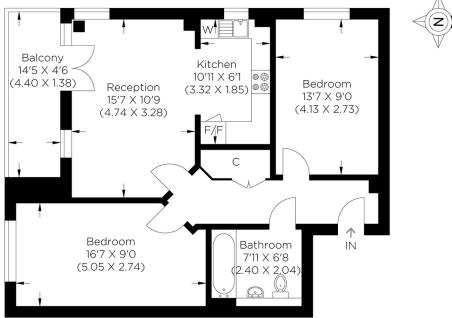

s away, giving you access to everything you need within minutes. With allocated parking you can leave the car at home and take a gentle walk to many of the shops, bars and restaurants located nearby. The accommodation itself comprises of two double bedrooms, an open plan style living - dining - kitchen area, ideal for those looking to entertain. Boasting an very large outside terrace, you can even spill the party outside in the warmer months. Completed by the modern bathroom, the home is in excellent condition through-out and ready to move straight into with no work needed.

Borough: Tower Hamlets\* Council Tax: D\* EPC: C Lease Term: 112 years\* Service Charge: £2,080\* Ground Rent: £200\* Nearest Station: Bow Road (0.28 miles) Material Information: www.alexneil.com/material-information





Ground Floor Approximate gross internal area 61.85 sa m / 665.74 sa ft

## **Canary Wharf & Docklands Office**

2 Westferry Road, Canary Wharf, London E14 8JT

t: 020 7537 9859 e: canarywharf@alexneil.com

Disclaimer: Property descriptions are subjective and used in good faith as an opinion rather than statements of fact. The owner provided information relating to title, tenure, service charges and ground rent information. Therefore, please make specific enquiries to ensure that our descriptions match your expectations of the property. Floor plan measurements are approximate and for illustrative purposes only. Furthermore, we have not tested any services, systems or appliances at this property. And we strongly recommend that you verify all the provided information on inspection and tha