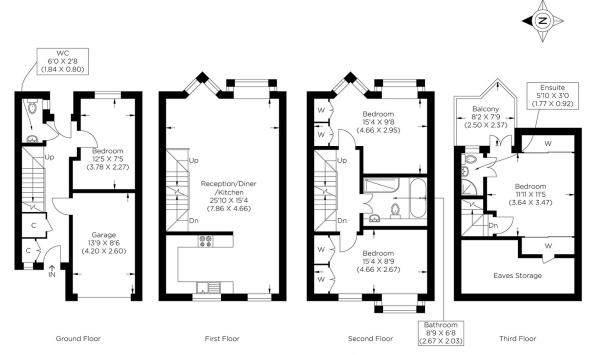

Approximate gross internal area 133.79 sq m / 1440.10 sq ft (Including Garage & Excluding Eaves Storage) Garage Area 10.92 sq m / 117.54 sq ft