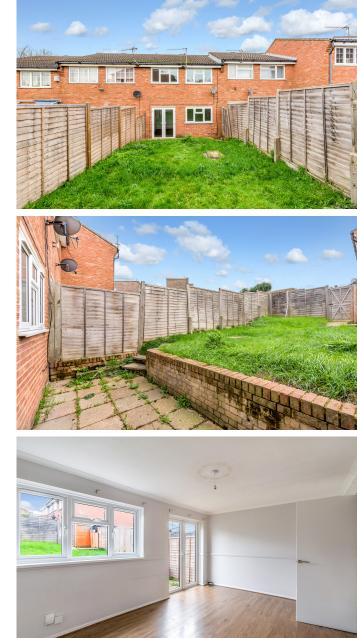

## COTMANDENE CRESCENT BR5

This rarely available terraced house is in an enviable position on Cotmandene Crescent, Orpington BR5. Available for sale with no chain, Cotmandene Crescent is within walking distance of the scenic green open space of Watermeadows Open Space and Hoblingwell Wood Recreation Ground, providing a wonderful setting for a morning run or a stroll at the weekend. The diverse choice of superb eateries and gastropubs nearby allows for the perfect excuse to meet with friends. The property represents an ideal project for those seeking to personalise their new home. The accommodation comprises a large reception room with direct access to a large garden, a separate kitchen, three bedrooms and a three-piece family bathroom. The property also benefits from ample storage, a porch and a front garden. The owners have priced to sell, and we expect this property to sell quickly.