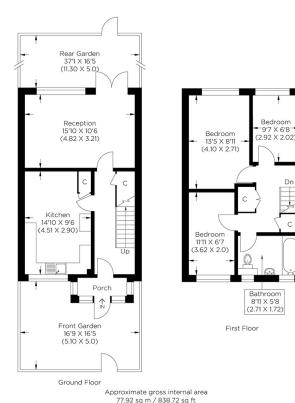

## COTMANDENE CRESCENT BR5

This rarely available terraced house is in an enviable position on Cotmandene Crescent, Orpington BR5. Available for sale with no chain, Cotmandene Crescent is within walking distance of the scenic green open space of Watermeadows Open Space and Hoblingwell Wood Recreation Ground, providing a wonderful setting for a morning run or a stroll at the weekend. The diverse choice of superb eateries and gastropubs nearby allows for the perfect excuse to meet with friends. The property represents an ideal project for those seeking to personalise their new home. The accommodation comprises a large reception room with direct access to a large garden, a separate kitchen, three bedrooms and a three-piece family bathroom. The property also benefits from ample storage, a porch and a front garden. The owners have priced to sell, and we expect this property to sell quickly.