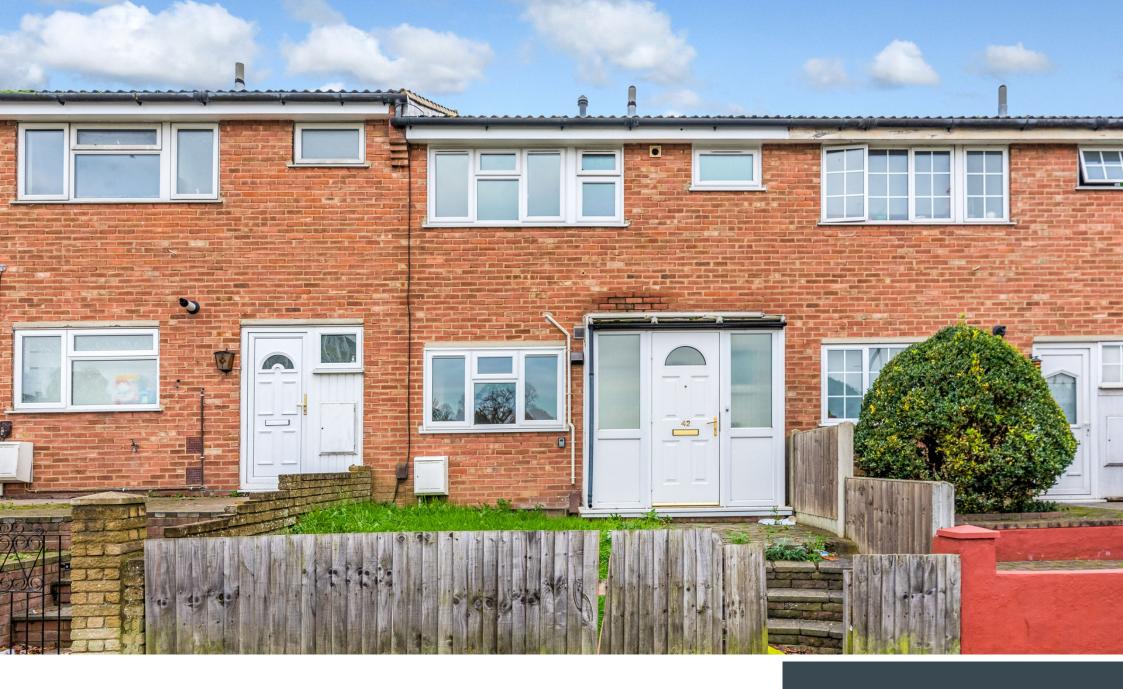

## COTMANDENE CRESCENT BR5

This rarely available terraced house is in an enviable position on Cotmandene Crescent, Orpington BR5. Available for sale with no chain, Cotmandene Crescent is within walking distance of the scenic green open space of Watermeadows Open Space and Hoblingwell Wood Recreation Ground, providing a wonderful setting for a morning run or a stroll at the weekend. The diverse choice of superb eateries and gastropubs nearby allows for the perfect excuse to meet with friends. The property represents an ideal project for those seeking to personalise their new home. The accommodation comprises a large reception room with direct access to a large garden, a separate kitchen, three bedrooms and a three-piece family bathroom. The property also benefits from ample storage, a porch and a front garden. The owners have priced to sell, and we expect this property to sell quickly.