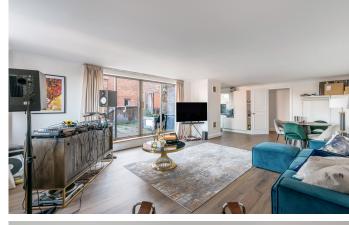

## CUMBERLAND MILLS SQUARE E14

We present a stunning one-bedroom apartment measuring over 850 sqft in the desirable development of Cumberland Mills Square, Isle of Dogs, E14. The huge lounge/kitchen diner receiving a generous amount of light leads to a larger-than-average roof terrace overlooking the River Thames. The well-proportioned bedroom benefits from plenty of floor space and built-in wardrobes. The apartment also further benefits from a share of freehold, is chain-free and has allocated parking. Cumberland Mills Square is superbly situated to access The Thames Path, whilst the DLR station of Island Gardens is within a few hundred metres walk. DLR trains connect to Canary Wharf in 7 minutes, offering links to the Elizabeth and Jubilee Lines. EWS1 Compliant.