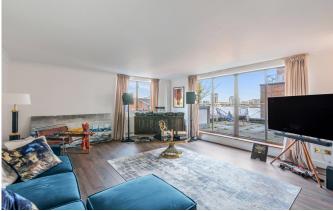

## CUMBERLAND MILLS SQUARE E14

We present a stunning one-bedroom apartment measuring over 850 sqft in the desirable development of Cumberland Mills Square, Isle of Dogs, E14. The huge lounge/kitchen diner receiving a generous amount of light leads to a larger-than-average roof terrace overlooking the River Thames. The well-proportioned bedroom benefits from plenty of floor space and built-in wardrobes. The apartment also further benefits from a share of freehold, is chain-free and has allocated parking. Cumberland Mills Square is superbly situated to access The Thames Path, whilst the DLR station of Island Gardens is within a few hundred metres walk. DLR trains connect to Canary Wharf in 7 minutes, offering links to the Elizabeth and Jubilee Lines. EWS1 Compliant.