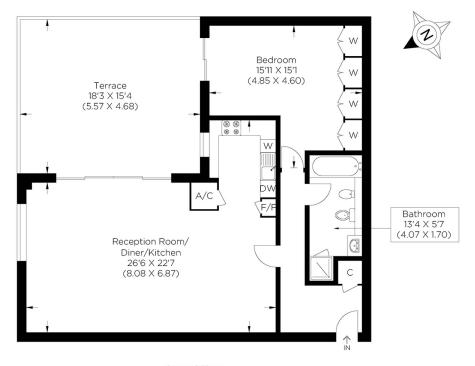

Borough: Tower Hamlets\* Council Tax: E\* EPC: D Lease Term: 160\* Service Charge: £4,433\* Ground Rent: TBA

Ground Floor Approximate gross internal area 77.81 sq m / 837.53 sq ft