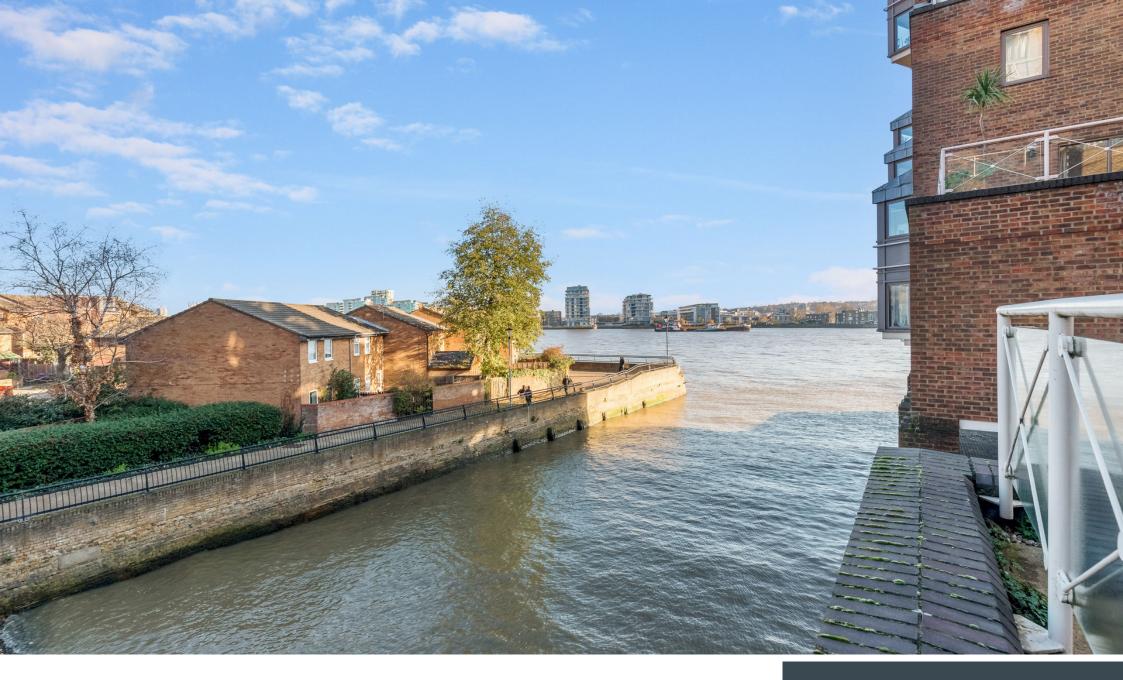

## CUMBERLAND MILLS SQUARE E14

We present a stunning one-bedroom apartment measuring over 850 sqft in the desirable development of Cumberland Mills Square, Isle of Dogs, E14. The huge lounge/kitchen diner receiving a generous amount of light leads to a larger-than-average roof terrace overlooking the River Thames. The well-proportioned bedroom benefits from plenty of floor space and built-in wardrobes. The apartment also further benefits from a share of freehold, is chain-free and has allocated parking. Cumberland Mills Square is superbly situated to access The Thames Path, whilst the DLR station of Island Gardens is within a few hundred metres walk. DLR trains connect to Canary Wharf in 7 minutes, offering links to the Elizabeth and Jubilee Lines. EWS1 Compliant.