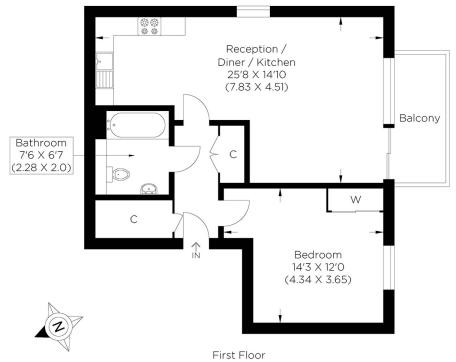

is still unmistakably part of the unique landscape of this exciting area of London. This apartment benefits from an open plan kitchen with integrated appliances and wood flooring to the light, airy reception, dining area and hallway. Luxurious carpets in the bedroom with a fitted wardrobe, a bathroom and ample storage throughout. The balcony is ideal for your morning coffee or after-work drinks. Enjoy the resident-only gymnasium and a landscaped terrace to lounge in the sunshine. The development has a 24-hour concierge, secure ground-floor bike storage and CCTV cameras.

Borough: Tower Hamlets\* Council Tax: C\* EPC: B Lease Term: 238 years\* Service Charge: £2,450\* Ground Rent: £310\* Nearest Station: Langdon Park (0.33 miles) Material Information: www.alexneil.com/material-information



Approximate gross internal area 55.20 sq m / 594.16 sq ft

## **Canary Wharf & Docklands Office**

2 Westferry Road, Canary Wharf, London E14 8JT

t: 020 7537 9859 e: canarywharf@alexneil.com

Disclaimer: Property descriptions are subjective and used in good faith as an opinion rather than statements of fact. The owner provided information relating to title, tenure, service charges and ground rent information. Therefore, please make specific enquiries to ensure that our descriptions match your expectations of the property. Floor plan measurements are approximate and for illustrative purposes only. Furthermore, we have not tested any services, systems or appliances at this property. And we strongly recommend that you verify all the provided information on inspection and that your surveyor