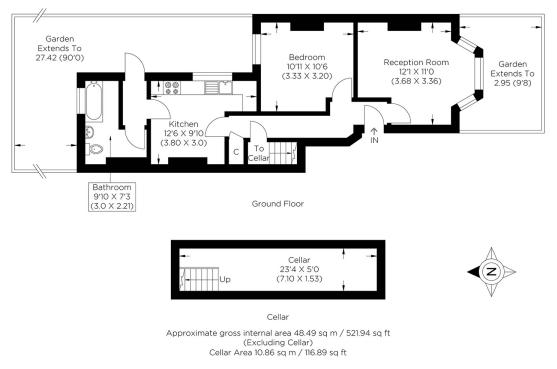

## GELLATLY ROAD SE14

A superb ground floor apartment ideally located in Gellatly Road, New Cross SE14, close to several transport links offering easy access into The City and Canary Wharf. This immaculately presented apartment has recently undergone an extensive internal refurbishment and finished to exacting standards. Internally, this charming home boasts high ceilings, a spacious and airy lounge with wood flooring and a large bay window, a separate and modern kitchen/diner, a large bedroom and a modern three-piece bathroom suite. Gellatly Road further benefits from a large private garden, ample storage space and abundant natural light. We suggest an early inspection of this beautiful chain-free property.