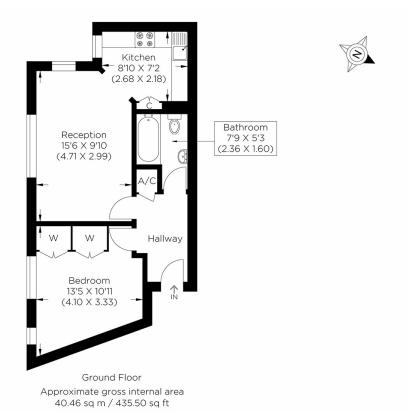

## BURNABY COURT SE16

This one-bedroom apartment with no chain is in Burnaby Court, Scott Lidgett Crescent, Bermondsey, SE16. The modern apartment has a spacious lounge, a semi-open-plan kitchen, a large bedroom and a modern bathroom. Benefits include parking, storage and a gated communal garden. This modern development is close to core transport links to the City, Canary Wharf and beyond. Bermondsey Jubilee Line Station is moments away, making this property perfect for commuters. In addition, the convenient location of this home is close to the amenities and prestigious eateries in Shad Thames. The immaculate presentation of this apartment and being offered with no chain would make it perfect for a first-time buyer or an investor.

Borough: Southwark\* Council Tax: C\* EPC: D Lease Term: 184 years\* Service Charge: £2,188\* Ground Rent: £150\* Nearest Station: Bermondsey (0.09 miles) Material Information: www.alexneil.com/material-information