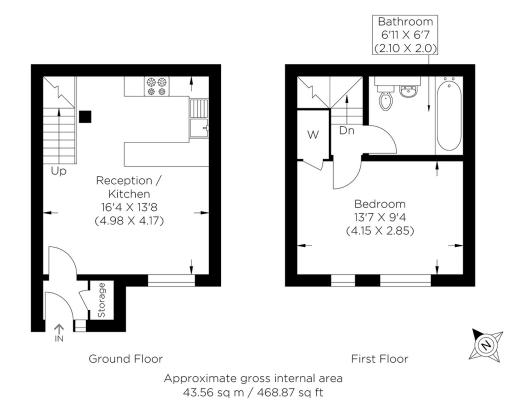

## LANSDOWNE WOOD CLOSE SE27

Set within the convenient Lansdowne Wood Close, SE27 is this immaculately presented one bedroom house. Internally the property has been newly refurbished combining the best of modern living with a fantastic location. Internally this cosy property offers an airy reception, a fully fitted kitchen includes integrated appliances, a large double bedroom and a stylish family bathroom. Further benefiting from direct access to a large loft space. Located within close proximity of West Norwood station offering easy access into The City and West End with regular services into London Bridge and London Victoria. Lansdowne Wood Close benefits from the local Ofsted-excellent primary schools, parks and amenities of Norwood Road including the new PictureHouse Cinema and library.